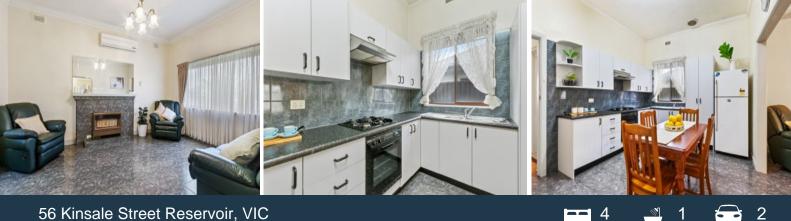

## A Family Home Full Of Promise

With a rendered facade and a generous 631sqm (approx.) allotment moments from Edwardes Lake parklands, this property is both character-filled and convenient. Affording easy access to endless amenities including local schools, Edwardes Street shopping/dining, cafes and Gilbert Road tram, this home is right in the heart of all that Reservoir has on offer. The interior is charming with lots of natural light, modern comforts and tiling throughout. An entrance passageway flows past a large living room with a feature fireplace & heater alongside a kitchen and dining area. The lovely kitchen showcases plentiful storage and functional appliances. With three spacious bedrooms and family bathroom as well as an outdoor bungalow/4th bedroom/multipurpose room, this is a wonderful home you can grow into. There's also enticing possibilities for future plans, to either modernise, extend or redevelop (STCA). Ready to impress both inside and out, this property requires a prompt inspection to make it yours! Price: