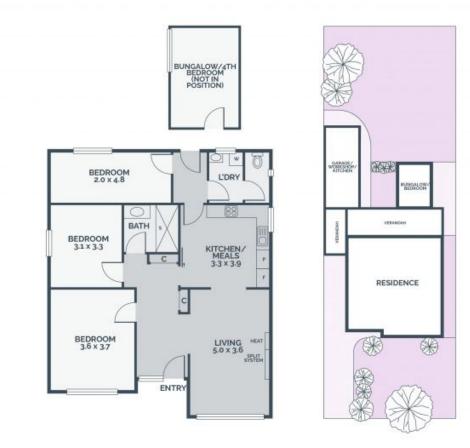

## A Family Home Full Of Promise

With a rendered facade and a generous 631sqm (approx.) allotment moments from Edwardes Lake parklands, this property is both character-filled and convenient. Affording easy access to endless amenities including local schools, Edwardes Street shopping/dining, cafes and Gilbert Road tram, this home is right in the heart of all that Reservoir has on offer. The interior is charming with lots of natural light, modern comforts and tiling throughout. An entrance passageway flows past a large living room with a feature fireplace & heater alongside a kitchen and dining area. The lovely kitchen showcases plentiful storage and functional appliances. With three spacious bedrooms and family bathroom as well as an outdoor bungalow/4th bedroom/multipurpose room, this is a wonderful home you can grow into. There's also enticing possibilities for future plans, to either modernise, extend or redevelop (STCA). Ready to impress both inside and out, this property requires a prompt inspection to make it yours! Price: