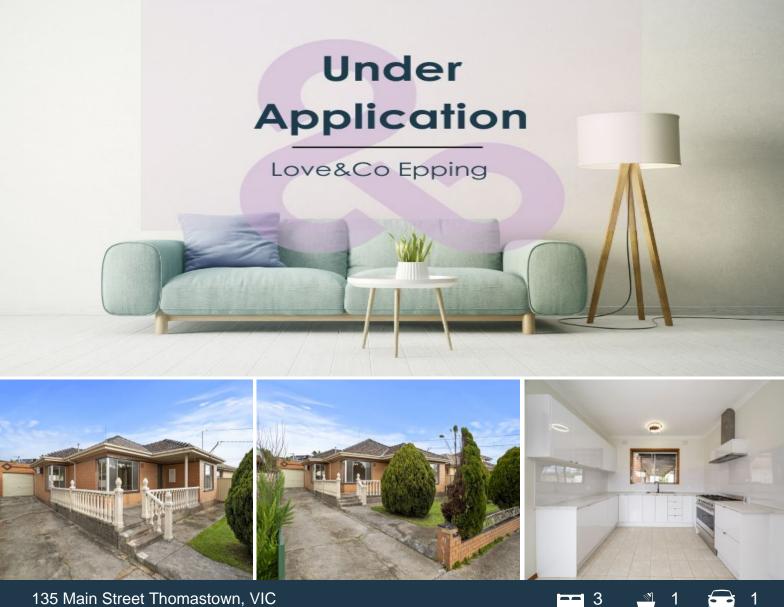

## 135 Main Street Thomastown, VIC

## EVERYTHING YOU NEED ON MAIN STREET!

We are pleased to offer this well-kept and cosy family house, which is conveniently close to the Western Ring Road, nearby schools, shops, recreation areas, public transportation, and more.

Featuring three sizable bedrooms with built-in wardrobes, an expansive living room, an updated open kitchen and dining area, a central bathroom and laundry, polished wooden flooring throughout, air conditioning and ducted heating, as well as a safe and secure backyard with a shed and a lock-up garage.