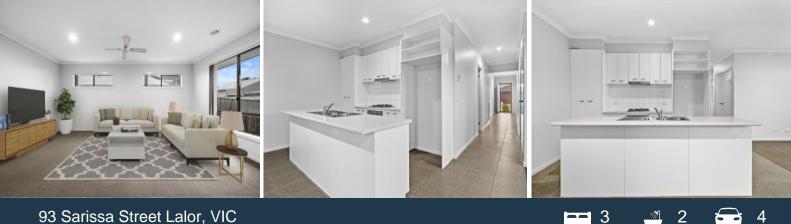

## 93 Sarissa Street Lalor, VIC

Ready to move in and simply enjoy, comprising bright open plan living design, 3 carpeted bedrooms with built in robes, master with full ensuite and walk in robe, contemporary family bathroom with bathtub, modern kitchen equipped with gas cooktop/ electric oven, stylish white cabinetry, island breakfast bench, expansive meals/dining area adjoining fabulous family living area and good size separate laundry.