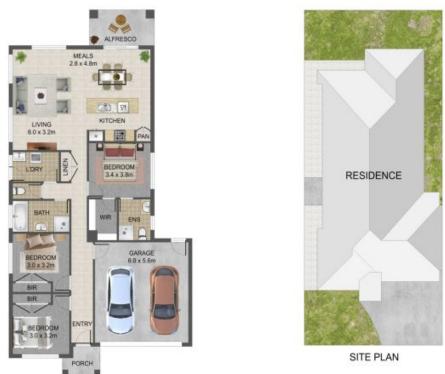

Ready to move in and simply enjoy, comprising bright open plan living design, 3 carpeted bedrooms with built in robes, master with full ensuite and walk in robe, contemporary family bathroom with bathtub, modern kitchen equipped with gas cooktop/ electric oven, stylish white cabinetry, island breakfast bench, expansive meals/dining area adjoining fabulous family living area and good size separate laundry.

## 93 Sarissa Street, Lalor

THE ABOVE PLAN IS AN ARTIST'S IMPRESSION ONLY. IT INCLUDES ELEMENTS THAT ARE FOR DISPLAY PURPOSES ONLY AND MAY NOT BE TO SCALE. LANDSCAPING SHOWN IS INDICATIVE ONLY. DIMENSIONS ARE APPROXIMATE.