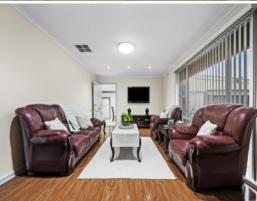

Inside, you'll find two distinct living zones: a welcoming formal lounge and a kitchen meals area. The brand-new kitchen is a highlight, equipped with modern stainless-steel appliances, ideal for culinary enthusiasts. The home features elegant laminate flooring throughout, ducted heating, and evaporative cooling, ensuring comfort in all seasons. Roller shutters add an extra layer of security and privacy.