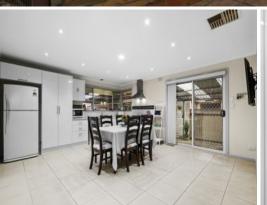

Inside, you'll find two distinct living zones: a welcoming formal lounge and a kitchen meals area. The brand-new kitchen is a highlight, equipped with modern stainless-steel appliances, ideal for culinary enthusiasts. The home features elegant laminate flooring throughout, ducted heating, and evaporative cooling, ensuring comfort in all seasons. Roller shutters add an extra layer of security and privacy.