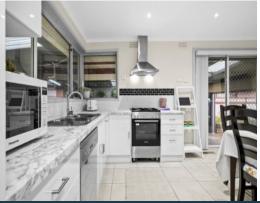

Inside, you'll find two distinct living zones: a welcoming formal lounge and a kitchen meals area. The brand-new kitchen is a highlight, equipped with modern stainless-steel appliances, ideal for culinary enthusiasts. The home features elegant laminate flooring throughout, ducted heating, and evaporative cooling, ensuring comfort in all seasons. Roller shutters add an extra layer of security and privacy.