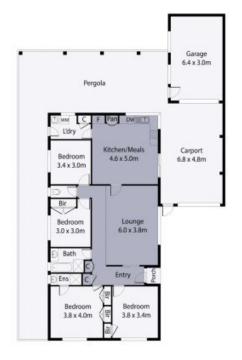

## Exceptional Property in Key Locale

Opposite Dalton Village, meters to bus stop, and walking distance to station and schools, this charming property is perfect for first home buyers, investors, or those looking to start a business, thanks to its prime location on a main road. With four spacious bedrooms, including a master suite with a semi-ensuite and built-in robes, it offers comfortable living for families. The remaining three bedrooms are serviced by an updated bathroom.

Inside, you'll find two distinct living zones: a welcoming formal lounge and a kitchen meals area. The brand-new kitchen is a highlight, equipped with modern stainless-steel appliances, ideal for culinary enthusiasts. The home features elegant laminate flooring throughout, ducted heating, and evaporative cooling, ensuring comfort in all seasons. Roller shutters add an extra layer of security and privacy.