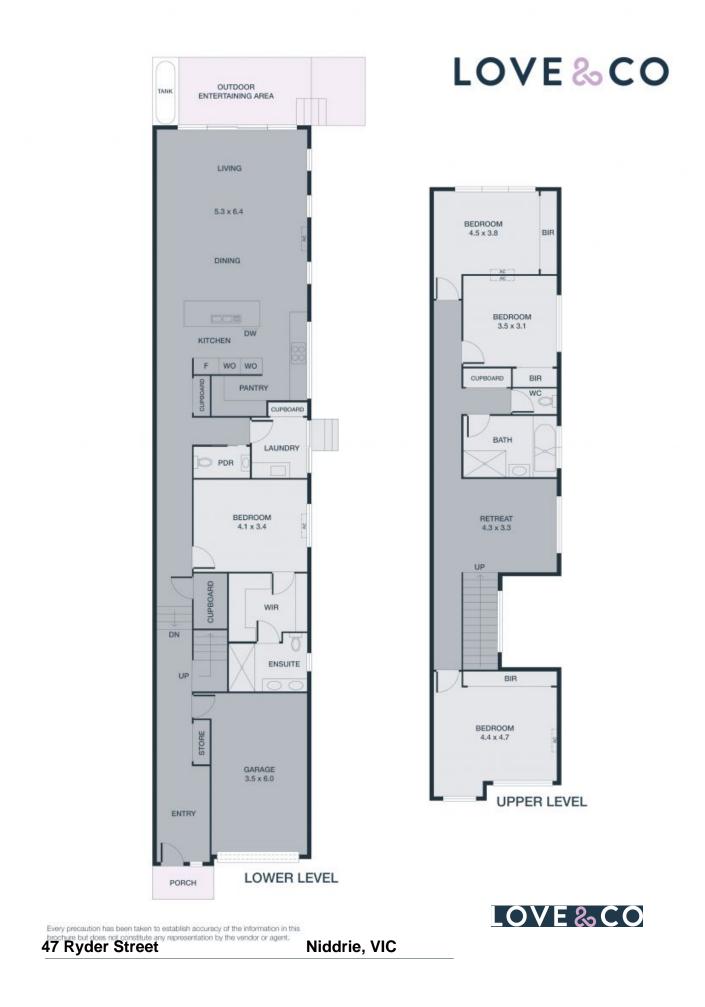

## Stunning Brand New Townhouse

Beautifully appointed, this stunning home combines quality and versatility to all you family needs.

The home comprises four well-proportioned bedrooms master with ensuite, stunning main bathroom with freestanding tub and powder room. The rumpus to enhances its family appeal along with a spacious open living/dining area adjoined by a custom kitchen with stylish stone surfaces, large walk-in pantry and quality appliances. Split-system heating/cooling, large laundry and under-stair storeroom. Private balcony and low-maintenance rear yard, plus a remote-control garage with internal entry.