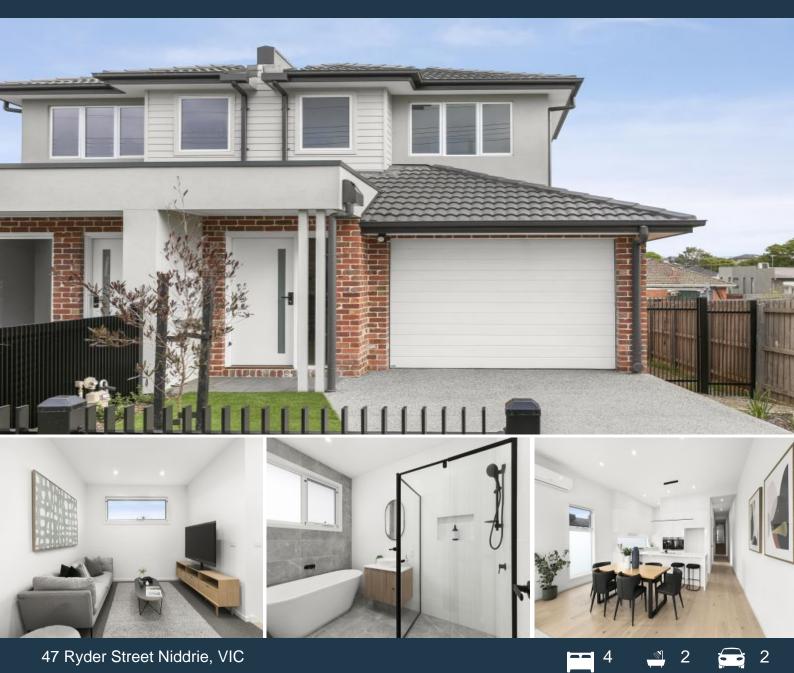

## Stunning Brand New Townhouse

Beautifully appointed, this stunning home combines quality and versatility to all you family needs.

The home comprises four well-proportioned bedrooms master with ensuite, stunning main bathroom with freestanding tub and powder room. The rumpus to enhances its family appeal along with a spacious open living/dining area adjoined by a custom kitchen with stylish stone surfaces, large walk-in pantry and quality appliances. Split-system heating/cooling, large laundry and under-stair storeroom. Private balcony and low-maintenance rear yard, plus a remote-control garage with internal entry.

Walking distance to Keilor Road trams, cafes, bars and restaurant and to local schools and kinder/childcare facilities.

Price:

\$1000.00 pw

Benita Evans

**Benita Evans** 

inspections.thornbury@loverie.spections.thornbury@lovere.co