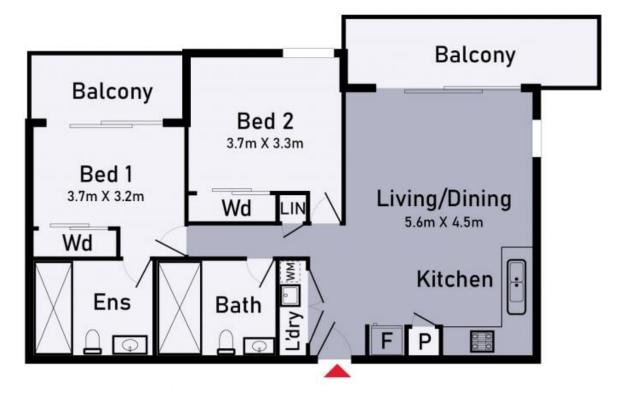

## 2 bed, 2 bath... Too Easy.

Enjoy all the benefits of secure & stylish apartment living in the vibrant hub of Polaris. This contemporary apartment offers everything you need for low-maintenance living. This great find would ideally suit young professionals wanting to break into the market, downsizers looking for single level ease or savvy investors seeking high rent returns. Offering secure intercom entry, a modern stone kitchen overlooks a naturally light filled living & dining space with sliding doors out to a large full width privately enclosed balcony, perfect for indoor-outdoor living & entertaining. Also comprising two bathrooms, 2 large bedrooms with built-in robes and a storage cage. With the 86 tram stop at your doorstep, restaurants, cafes and amenities downstairs - parklands, schools and universities all close by.

## 201/8 Copernicus Crescent, Bundoora

\* Dimensions are approximate and for illustrative purposes only