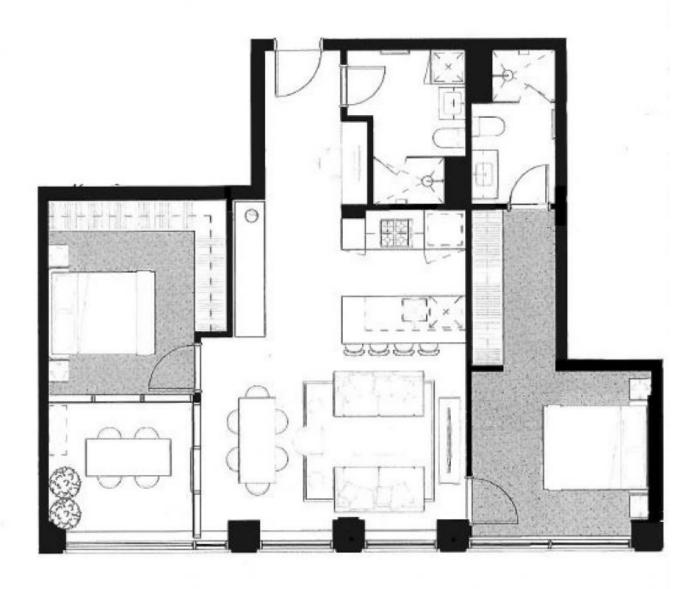

## Beautiful Two Bedroom Residence in Victoria & Vine Building

Situated just off Victoria Parade, this luxurious two-bedroom apartment is sure to impress. Comprising an open plan living/dining/kitchen complete with gas cooking and quality Ilve appliances, double study nook, central bathroom, and two bedrooms with built in robes and master with ensuite. Other features include a European laundry, dishwasher, heating & cooling, secure intercom, winter garden overlooking Wellington Street, a standard car space for one car & a storage cage.

## RESIDENCE 1610

2 BED 2 BATH STUDY

610/11 Wellington Street