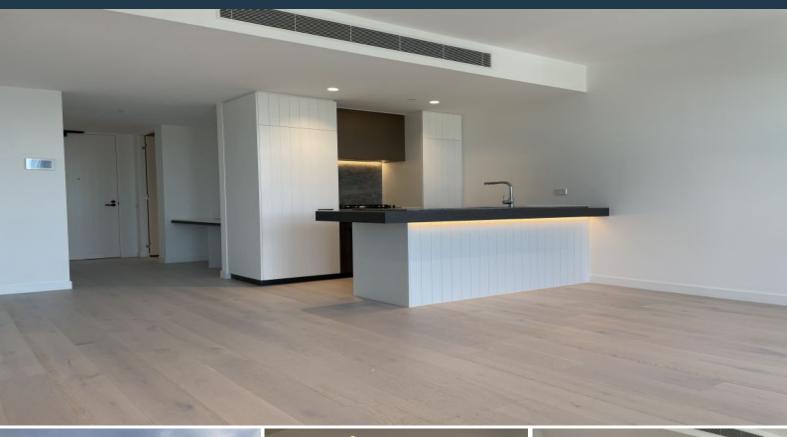

## Beautiful Two Bedroom Residence in Victoria & Vine Building

Situated just off Victoria Parade, this luxurious two-bedroom apartment is sure to impress. Comprising an open plan living/dining/kitchen complete with gas cooking and quality Ilve appliances, double study nook, central bathroom, and two bedrooms with built in robes and master with ensuite. Other features include a European laundry, dishwasher, heating & cooling, secure intercom, winter garden overlooking Wellington Street, a standard car space for one car & a storage cage.

## RESIDENCE 1610

2 BED 2 BATH STUDY

610/11 Wellington Street