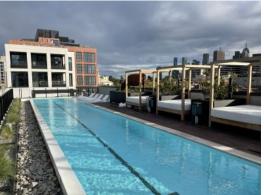

Victoria & Vine's amenities comprise of three dip pool/spa, a rooftop heated pool, a well-equipped gym, residents co-working space, a library, a bar, two private dining spaces, building concierge as well as several outdoor lounge and dining areas complete with BBQs and a teppanyaki grill.