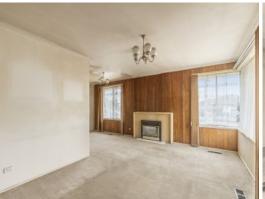

- ? Elevated on a flexible block and featuring a flowing plan
- ? Spacious front lounge leads to retro kitchen/meals domain
- ? Deep pet-friendly backyard includes undercover entertaining
- ? Featuring lockup garage, lengthy carport and utility shed  $% \left( 1\right) =\left( 1\right) \left( 1\right)$
- ? Neat bathroom/WC, internal laundry and heating throughout