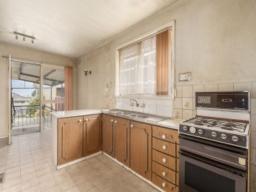

- ? Elevated on a flexible block and featuring a flowing plan
- ? Spacious front lounge leads to retro kitchen/meals domain
- ? Deep pet-friendly backyard includes undercover entertaining
- ? Featuring lockup garage, lengthy carport and utility shed  $% \left( 1\right) =\left( 1\right) \left( 1\right)$
- ? Neat bathroom/WC, internal laundry and heating throughout