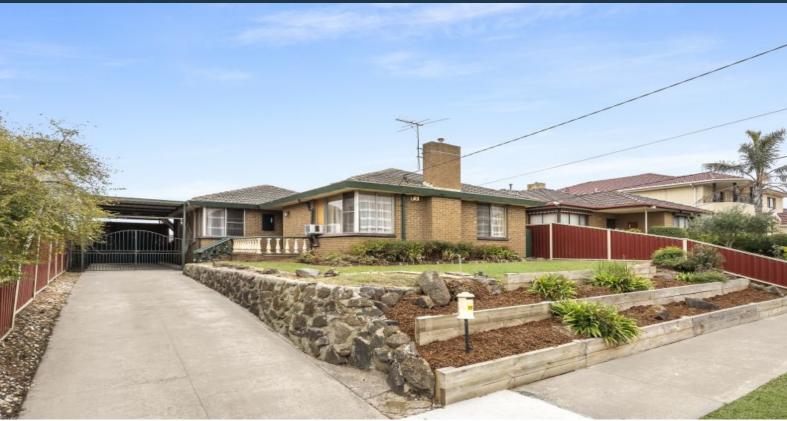

## Versatile Block with So Many Possibilities

Elevated on a sizeable northerly-facing block approximately 534m2, this once loved three bedroom, single-level home presents superb potential to enhance or rebuild into a family dream home (STCA). Implementing a flowing floorplan, it's complete with spacious lounge, kitchen/meals, pet-friendly backyard, lockup garage, lengthy driveway carport and heating. A fantastic opportunity for those looking to start their next big project and secure a slice of one of Melbourne's fastest growing suburbs. Moments to major freeways, supermarkets, Edgars Creek parkland and schools.

- ? Elevated on a flexible block and featuring a flowing plan
- ? Spacious front lounge leads to retro kitchen/meals domain
- ? Deep pet-friendly backyard includes undercover entertaining
- ? Featuring lockup garage, lengthy carport and utility shed  $% \left( 1\right) =\left( 1\right) \left( 1\right)$
- ? Neat bathroom/WC, internal laundry and heating throughout