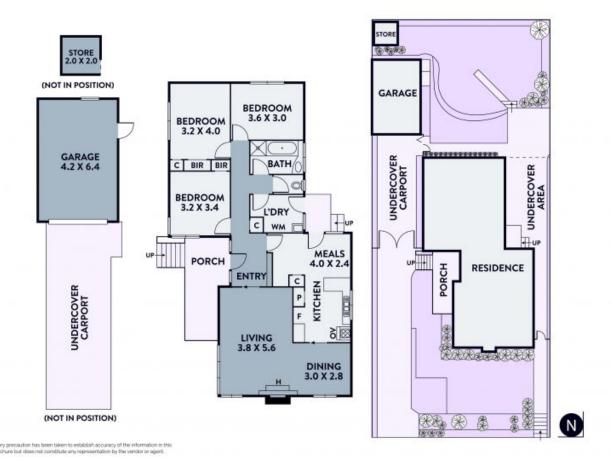

## Versatile Block with So Many Possibilities

Elevated on a sizeable northerly-facing block approximately 534m2, this once loved three bedroom, single-level home presents superb potential to enhance or rebuild into a family dream home (STCA). Implementing a flowing floorplan, it's complete with spacious lounge, kitchen/meals, pet-friendly backyard, lockup garage, lengthy driveway carport and heating. A fantastic opportunity for those looking to start their next big project and secure a slice of one of Melbourne's fastest growing suburbs. Moments to major freeways, supermarkets, Edgars Creek parkland and schools.

- ? Elevated on a flexible block and featuring a flowing plan
- ? Spacious front lounge leads to retro kitchen/meals domain
- ? Deep pet-friendly backyard includes undercover entertaining
- ? Featuring lockup garage, lengthy carport and utility shed  $% \left( 1\right) =\left( 1\right) \left( 1\right)$
- ? Neat bathroom/WC, internal laundry and heating throughout