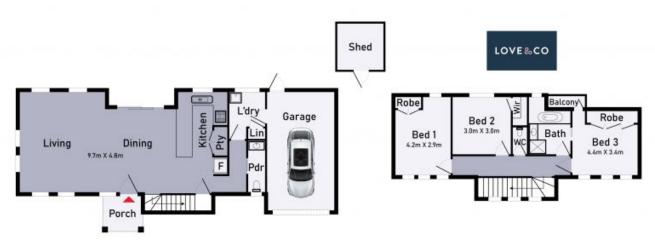

## Exceptional Style, Exceptional Value

In a tranquil setting & with a wealth of natural light this stylishly updated townhouse provides immeasurable lifestyle appeal in a premium locale. With impressive proportions throughout, it delivers a free-flowing layout in an exceptional environment ideal for young couples/families or downsizers. Beautifully presented inside & out, it features a generous living room among a vast open layout which incorporates a sleek kitchen with ample bench and cupboard space with an adjoining meals/dining zone. Upstairs, there are three family size bedrooms and a generous bathroom whilst there is a toilet on each level. Also including a single garage and additional car space on title, this property is an absolute winner. Further features include ducted heating and evaporative cooling whilst carpet, blinds and paintwork throughout the home are brand new.

**Price:** Sold \$572,500

**John Gioftsidis** 0410 522 195 john.g@lovere.com.au

Roger Pettinella 0418 588 419 roger.p@lovere.com.au

1/3 Susannah Way, South Morang

\* Dimensions are approximate and for illustrative purposes only