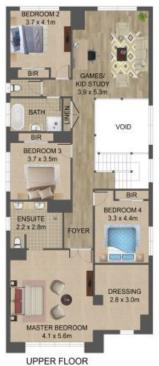

Upstairs boasts 4 carpeted bedrooms with built in robes serviced by luxurious family bathroom, the huge master bedroom includes a foyer entry with large dressing room style wardrobe and sumptuous ensuite with oversized shower, whilst the spacious living area provides teenagers their own private space, separated yet still connected to the main living hub downstairs.