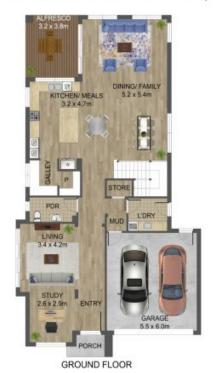

Designed for comfort, space and enjoyment, this aesthetically pleasing home is enhanced by sleek architectural features and full length windows which accentuate a sense of space and lead to an cleverly designed floor plan with multiple formal and informal living zones that families of sizes will just love.

Upstairs boasts 4 carpeted bedrooms with built in robes serviced by luxurious family bathroom, the huge master bedroom includes a foyer entry with large dressing room style wardrobe and sumptuous ensuite with oversized shower, whilst the spacious living area provides teenagers their own private space, separated yet still connected to the main living hub downstairs.