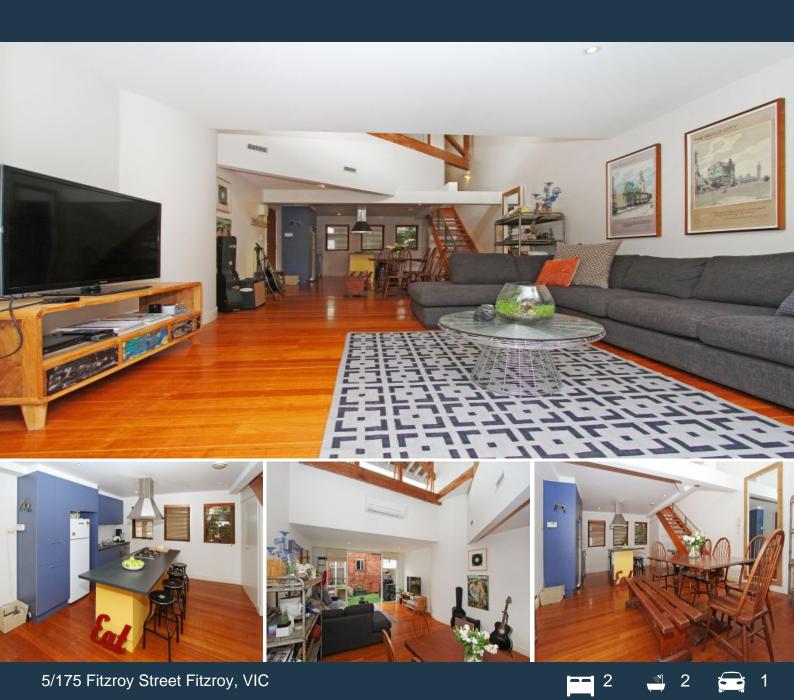

## Warehouse living over three levels

Get ready to be impressed with this clever warehouse conversion offering security, space and city views. Inside the historic 'Birchgrove Place' complex is this unique residence offer three levels of comfortable living. First level: open plan living with gas cooking, dishwasher, island bench and ample storage, living and meals leads to a private, low maintenance courtyard. Second level: Bathroom with vanity, shower over bath and toilet, bedroom with built in robes and study table. Third level: Master bedroom with walk in robe and ensuite bathroom plus a balcony with city view? the perfect place to enjoy your morning coffee. With angled walls, exposed timber beams, high ceilings, heating and cooling, undercover secure parking for one and within a short stroll to Gertrude and Brunswick Streets, Carlton Gardens and the CBD, it really is one that you must inspect to fully appreciate its beauty.

## 5/175 Fitzroy St. Fitzroy