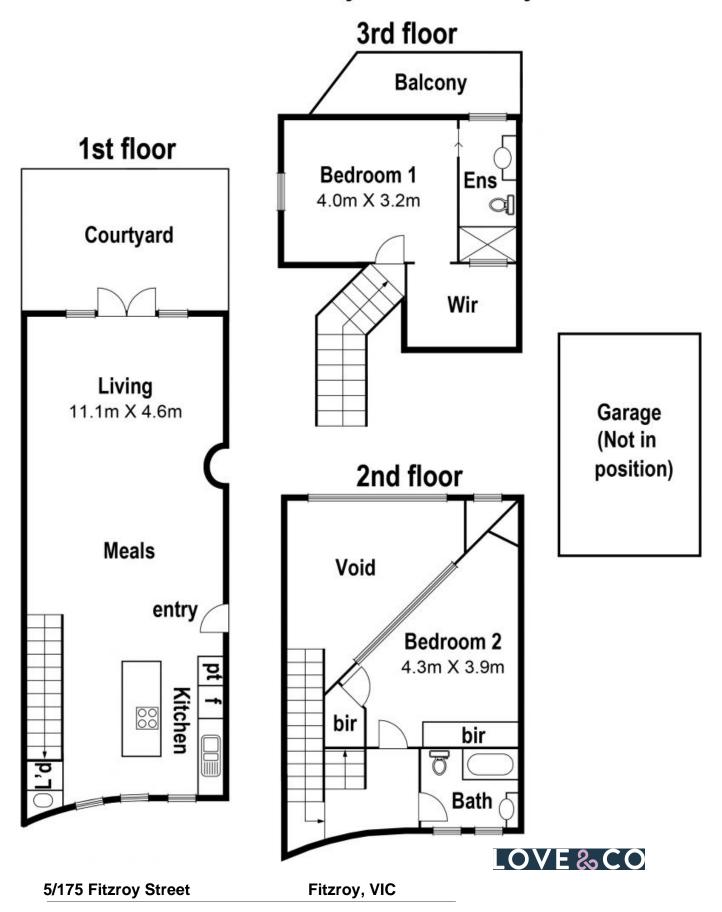

## Warehouse living over three levels

Get ready to be impressed with this clever warehouse conversion offering security, space and city views. Inside the historic 'Birchgrove Place' complex is this unique residence offer three levels of comfortable living. First level: open plan living with gas cooking, dishwasher, island bench and ample storage, living and meals leads to a private, low maintenance courtyard. Second level: Bathroom with vanity, shower over bath and toilet, bedroom with built in robes and study table. Third level: Master bedroom with walk in robe and ensuite bathroom plus a balcony with city view? the perfect place to enjoy your morning coffee. With angled walls, exposed timber beams, high ceilings, heating and cooling, undercover secure parking for one and within a short stroll to Gertrude and Brunswick Streets, Carlton Gardens and the CBD, it really is one that you must inspect to fully appreciate its beauty.

## 5/175 Fitzroy St. Fitzroy