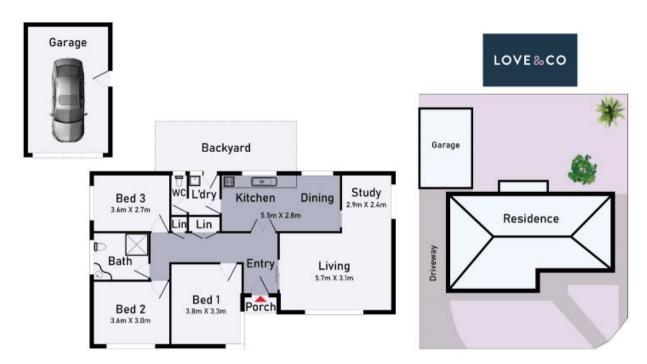

## Stylish Abode, Sought After Surronds

Presented with stylish updates to offer contemporary flair, the generous character filled spaces of this charming home provide a wonderful lifestyle environment with the added advantage of easy walking proximity to Lalor Shopping Centre, Lalor Railway Station, primary and secondary schools. The floor plan comprises three generous bedrooms, light filled lounge area which flows freely through to the well-appointed kitchen and adjoining meals area. A tidy bathroom, separate toilet and well-sized laundry toilet combine with ducted heating, evaporative cooling, roller shutters, extended single car garage and undercover area to complete the package.