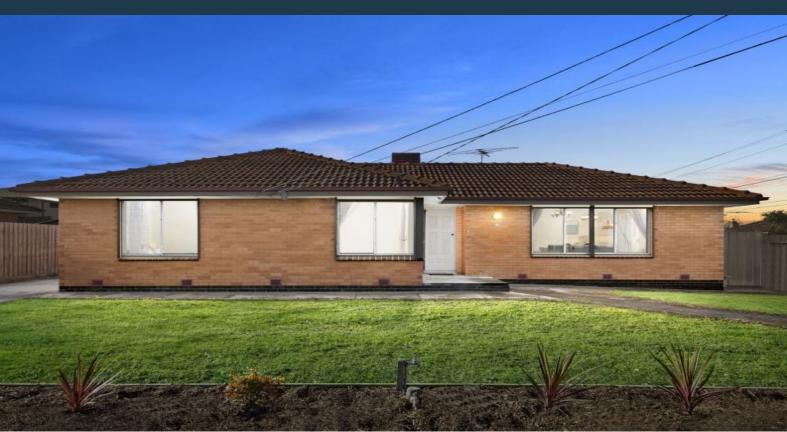

## 22 Edmondson Street Lalor, VIC

## Stylish Abode, Sought After Surronds

Presented with stylish updates to offer contemporary flair, the generous character filled spaces of this charming home provide a wonderful lifestyle environment with the added advantage of easy walking proximity to Lalor Shopping Centre, Lalor Railway Station, primary and secondary schools. The floor plan comprises three generous bedrooms, light filled lounge area which flows freely through to the well-appointed kitchen and adjoining meals area. A tidy bathroom, separate toilet and well-sized laundry toilet combine with ducted heating, evaporative cooling, roller shutters, extended single car garage and undercover area to complete the package.