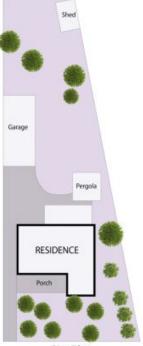

## 7 Acacia Street, Thomastown

Site Plan

-(N)-

THE ABOVE PLAN IS AN ARTIST'S IMPRESSION ONLY, IT INCLUDES ELEMENTS THAT ARE FOR DISPLAY PURPOSES ONLY AND MAY NOT BE TO SCALE. LANDSCAPING SHOWN IS INDICATIVE ONLY. DIMENSIONS ARE APPROXIMATE.