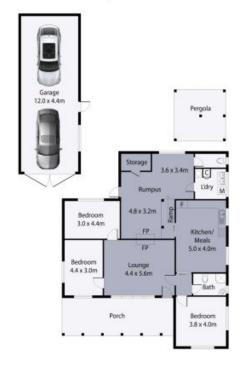

The existing property features three distinctive living zones, including a lounge, kitchen meals area, and a rumpus room, providing ample space for a family. Outside, there's a double garage and plenty of room for various uses.