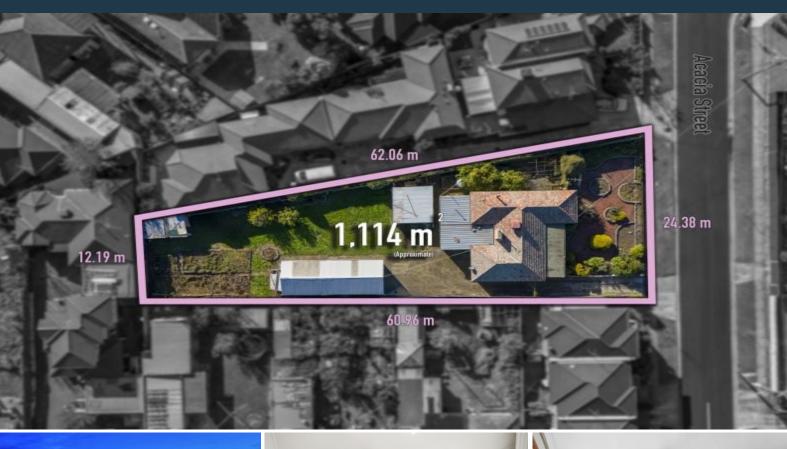

## **Endless Possibilities Await**

For the first time in 65 years, seize the rare opportunity to own a property with 1,114m? of land in the heart of Thomastown. This central location offers endless possibilities for buyers. You can choose to restore the original three-bedroom, one-bathroom home to its former glory with renovations and potentially redevelop the backyard (STCA). Alternatively, you might decide to knock down the existing structure and create a multi-unit site from scratch (STCA) or build your dream home.

## 7 Acacia Street, Thomastown

Site Plan

-(N)-

THE ABOVE PLAN IS AN ARTIST'S IMPRESSION ONLY, IT INCLUDES ELEMENTS THAT ARE FOR DISPLAY PURPOSES ONLY AND MAY NOT BE TO SCALE. LANDSCAPING SHOWN IS INDICATIVE ONLY. DIMENSIONS ARE APPROXIMATE.