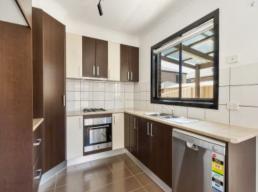

### Comprising:

- Three bedrooms (2 upstairs and 1 downstairs)
- Built in robes to all rooms (master with walk in robe)
- Stainless steel appliances
- Security camera system
- Split system (heating/cooling) X3 (upstairs and downstairs)
- Low maintenance courtyard
- Double car garage with remote and internal access