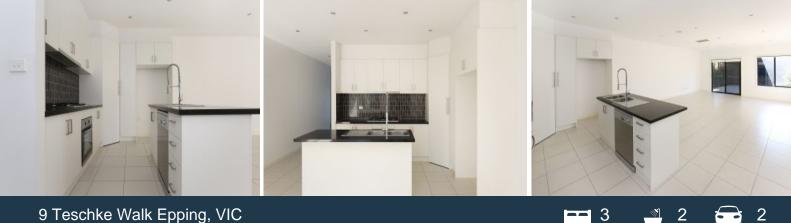

## 9 Teschke Walk Epping, VIC

Comprising of:

- Three bedrooms
- Master bedroom with full ensuite & walk-in robe
- Remaining bedrooms with built-in robes
- Wall to wall carpet & tiles throughout
- Kitchen with stainless steel cooking appliances
- Dishwasher
- Open plan kitchen/meals area
- Ducted heating and evaporative cooling