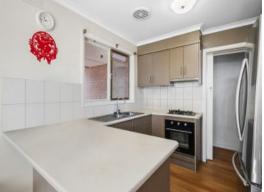

Comprising spacious lounge room with feature gas heater and split system, 4 large bedrooms (2 with built in robes) well appointed kitchen with gas cooktop/ electric oven, meals/dining area,

Price: Auction Saturday 20th July at 12:30pm Inspect: Wednesday, 3rd July 2024 5:00 - 5:30