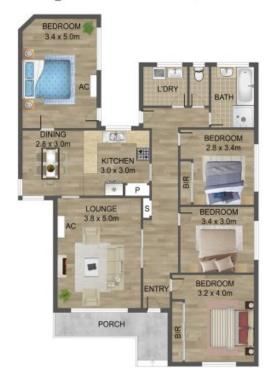

Comprising spacious lounge room with feature gas heater and split system, 4 large bedrooms (2 with built in robes) well appointed kitchen with gas cooktop/ electric oven, meals/dining area,

Price: Auction Saturday 20th July at 12:30pm Inspect: Wednesday, 3rd July 2024 5:00 - 5:30

## 1/19 Juniper Crescent, Thomastown

THE ABOVE PLAN IS AN ARTIST'S IMPRESSION ONLY, IT INCLUDES ELEMENTS THAT ARE FOR DISPLAY PURPOSES ONLY AND MAY NOT BE TO SCALE. LANDSCAPING SHOWN IS INDICATIVE ONLY. DIMENSIONS ARE APPROXIMATE.