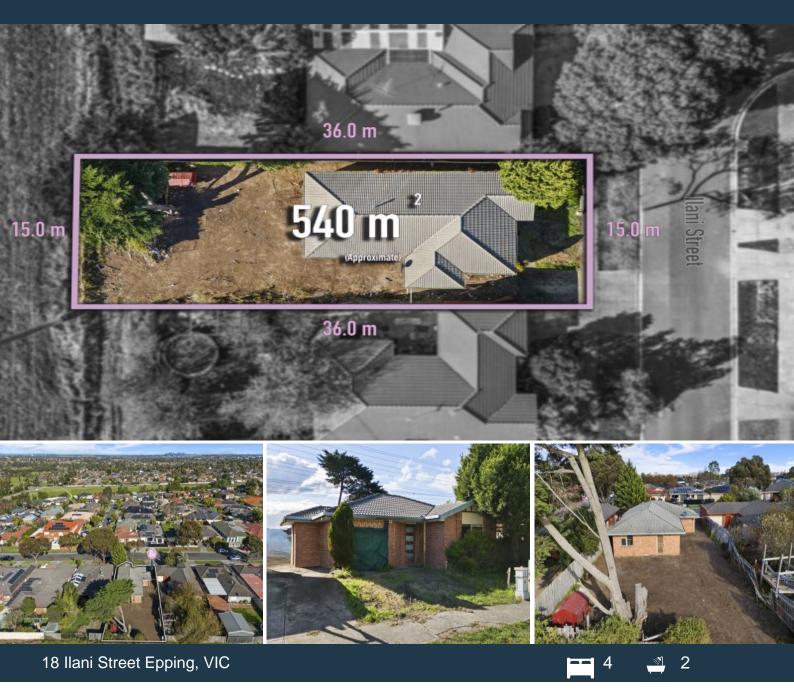

Set on a generous 540m? allotment, this home offers four bedrooms, two bathrooms. While the property does require extensive renovations both inside and out, it presents a fantastic opportunity for those with vision and creativity.