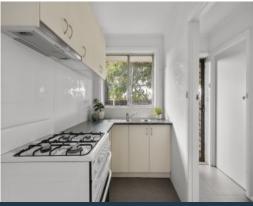

Surprisingly spacious, this terrific unit comprises carpeted one bedroom with built in robes, open plan living area, updated kitchen with gas stove cooker, stylish bathroom and private courtyard with a very desirable northern rear aspect for your leisure and enjoyment.