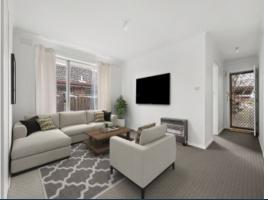

Surprisingly spacious, this terrific unit comprises carpeted one bedroom with built in robes, open plan living area, updated kitchen with gas stove cooker, stylish bathroom and private courtyard with a very desirable northern rear aspect for your leisure and enjoyment.