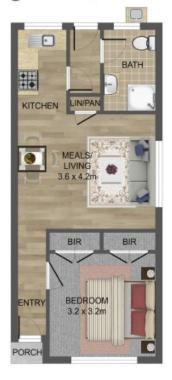

Surprisingly spacious, this terrific unit comprises carpeted one bedroom with built in robes, open plan living area, updated kitchen with gas stove cooker, stylish bathroom and private courtyard with a very desirable northern rear aspect for your leisure and enjoyment.

## 12/38 Spring Street, Thomastown

SITE PLAN

THE ABOVE PLAN IS AN ARTIST'S IMPRESSION ONLY, IT INCLUDES ELEMENTS THAT ARE FOR DISPLAY PURPOSES ONLY AND MAY NOT BE TO SCALE. LANDSCAPING SHOWN IS INDICATIVE ONLY. DIMENSIONS ARE APPROXIMATE.