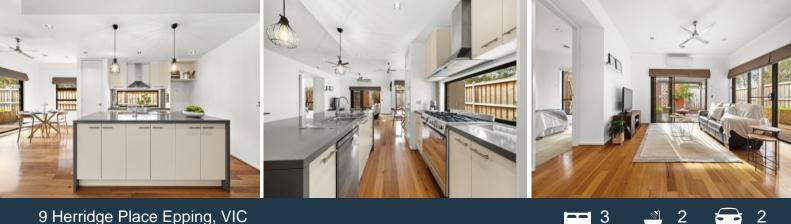

## 9 Herridge Place Epping, VIC

Showcasing smart, high-quality finishes, fixtures, and fittings throughout, this residence features a generous open-plan living and dining area centered around a stone-finished kitchen. The home includes three bedrooms, with the main boasting an ensuite and dual-in robes plus additional study that can be turned into potential forth bedroom.