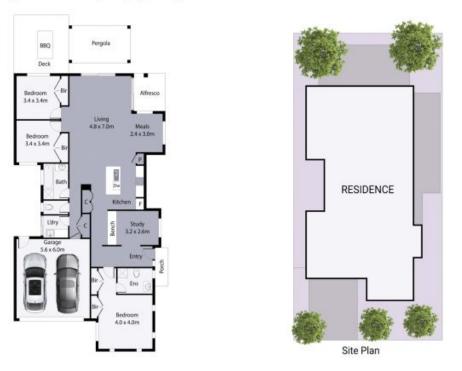

## 9 Herridge Place, Epping

THE ABOVE PLAN IS AN ARTIST'S IMPRESSION ONLY. IT INCLUDES ELEMENTS THAT ARE FOR DISPLAY PURPOSES ONLY AND MAY NOT BE TO SCALE. LANDSCAPING SHOWN IS INDICATIVE ONLY. DIMENSIONS ARE APPROXIMATE.