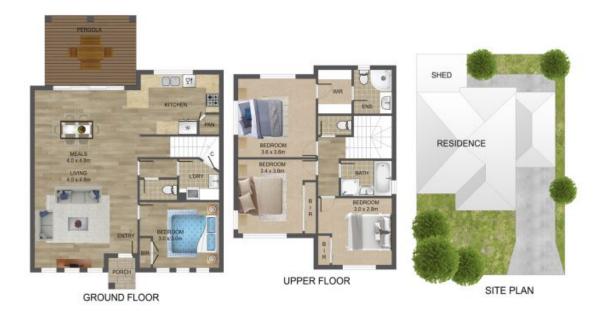

Journey upstairs via timber staircase to 3 carpeted bedrooms with BIRS, large master with walk in wardrobe chic ensuite and luxurious family bathroom

Price:

\$700,000

**Ryan Di Natale** 0418 330 587 ryan.d@lovere.com.au

## 40 Kemp Avenue, Thomastown

THE ABOVE PLAN IS AN ARTIST'S IMPRESSION ONLY. IT INCLUDES ELEMENTS THAT ARE FOR DISPLAY PURPOSES ONLY AND MAY NOT BE TO SCALE. LANDSCAPING SHOWN IS INDICATIVE ONLY. DIMENSIONS ARE APPROXIMATE.