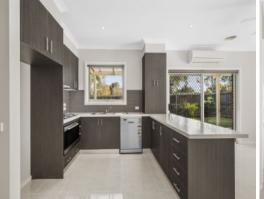

The property boasts three living zones: a formal lounge, a large, light-filled casual living area, and a meals area extending from a stone kitchen. These open to an alfresco area with manicured gardens, perfect for effortless indoor-outdoor living. Additionally, there's an extra space behind the garage with drive-through access, ideal for entertaining or for parking extra cars, a caravan, or a boat, depending on your needs.