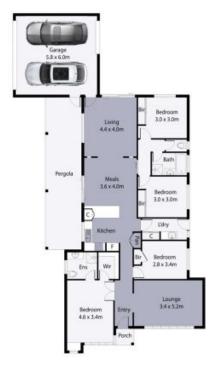

## Impressive Home in a Prime Spot

Offering exceptional value in a premium location, this four-bedroom home is a short walk from St Mary of the Cross MacKillop and Aurora Village. It provides all the elements of modern, low-maintenance living in a lifestyle-oriented setting. The spacious main bedroom features an ensuite and walk-in robe, while the other three bedrooms are well-served by the family bathroom.

The property boasts three living zones: a formal lounge, a large, light-filled casual living area, and a meals area extending from a stone kitchen. These open to an alfresco area with manicured gardens, perfect for effortless indoor-outdoor living. Additionally, there's an extra space behind the garage with drive-through access, ideal for entertaining or for parking extra cars, a caravan, or a boat, depending on your needs.