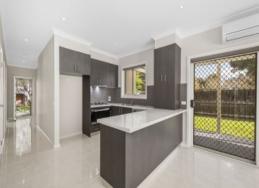

The property boasts three living zones: a formal lounge, a large, light-filled casual living area, and a meals area extending from a stone kitchen. These open to an alfresco area with manicured gardens, perfect for effortless indoor-outdoor living. Additionally, there's an extra space behind the garage with drive-through access, ideal for entertaining or for parking extra cars, a caravan, or a boat, depending on your needs.