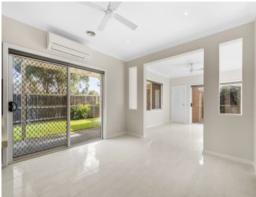

The property boasts three living zones: a formal lounge, a large, light-filled casual living area, and a meals area extending from a stone kitchen. These open to an alfresco area with manicured gardens, perfect for effortless indoor-outdoor living. Additionally, there's an extra space behind the garage with drive-through access, ideal for entertaining or for parking extra cars, a caravan, or a boat, depending on your needs.