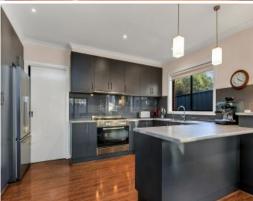

Sun filled interior spaces include a spacious formal lounge, big hostess kitchen with family size bench spaces, glass splash-backs and cupboards galore, all overlooking the expansive open plan meals/2nd family area, 4 spacious bedrooms (Master with Ens/WIR) and central family bathroom. Other features include ducted heating/evap cooling, Double garage with internal access, Child Friendly backyard and more.