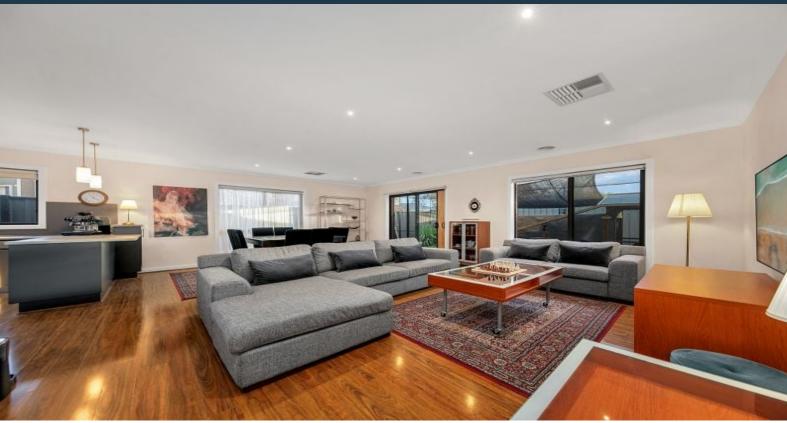

Sun filled interior spaces include a spacious formal lounge, big hostess kitchen with family size bench spaces, glass splash-backs and cupboards galore, all overlooking the expansive open plan meals/2nd family area, 4 spacious bedrooms (Master with Ens/WIR) and central family bathroom. Other features include ducted heating/evap cooling, Double garage with internal access, Child Friendly backyard and more.