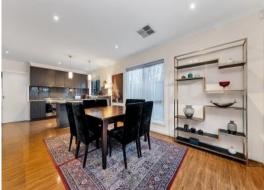

Sun filled interior spaces include a spacious formal lounge, big hostess kitchen with family size bench spaces, glass splash-backs and cupboards galore, all overlooking the expansive open plan meals/2nd family area, 4 spacious bedrooms (Master with Ens/WIR) and central family bathroom. Other features include ducted heating/evap cooling, Double garage with internal access, Child Friendly backyard and more.