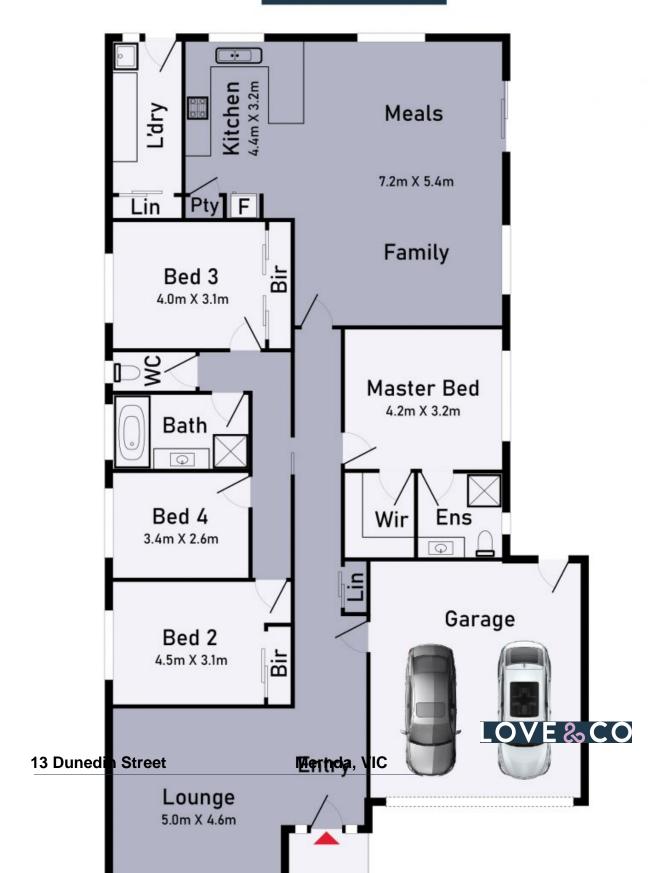

## 13 Dunedin Street Mernda, VIC

2 Living Areas - Hard to find better value .....

Instant Income - Leased till

PLEASE NOTE: The property is "SUBJECT TO A LEASE TILL JUNE 2025"?.. The successful purchaser must continue with the lease until that date. You will not be able to move in any earlier?

Sun filled interior spaces include a spacious formal lounge, big hostess kitchen with family size bench spaces, glass splash-backs and cupboards galore, all overlooking the expansive open plan meals/2nd family area, 4 spacious bedrooms (Master with Ens/WIR) and central family bathroom. Other features include ducted heating/evap cooling, Double garage with internal access, Child Friendly backyard and more.