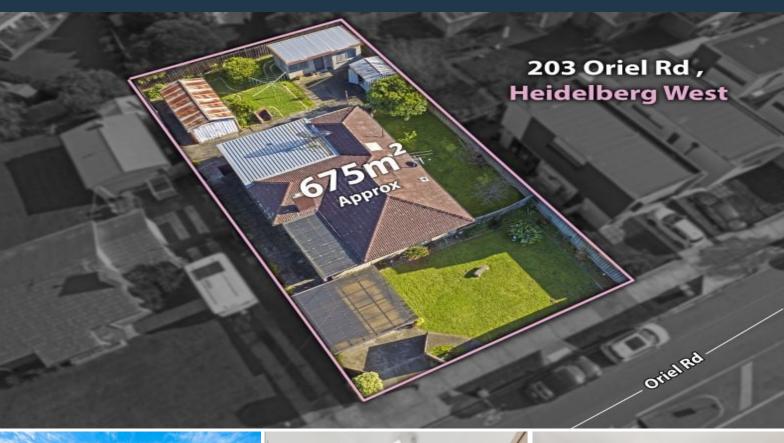

203 Oriel Road Heidelberg West, VIC

4

## A Renovated 4 Bedroom Home on a potential packed 675m2 of land .....

Whether you're a home-buyer, an investor or a developer (STCA), this much loved family home offers a "move straight in" proposition with its wonderfully renovated interior. On 675m2 of land and offered to the market for the 1st time in over 60 years, this spotless home features a sun-filled lounge room, a beautiful central kitchen with family-sized bench spaces and cupboards galore, 4 excellent bedrooms, a sparkling central bathroom and a bonus 2 toilets. Year round comfort via gas heating and an air-conditioner?

## 203 Oriel Road, Heidelberg West

\* Dimensions are approximate and for illustrative purposes only