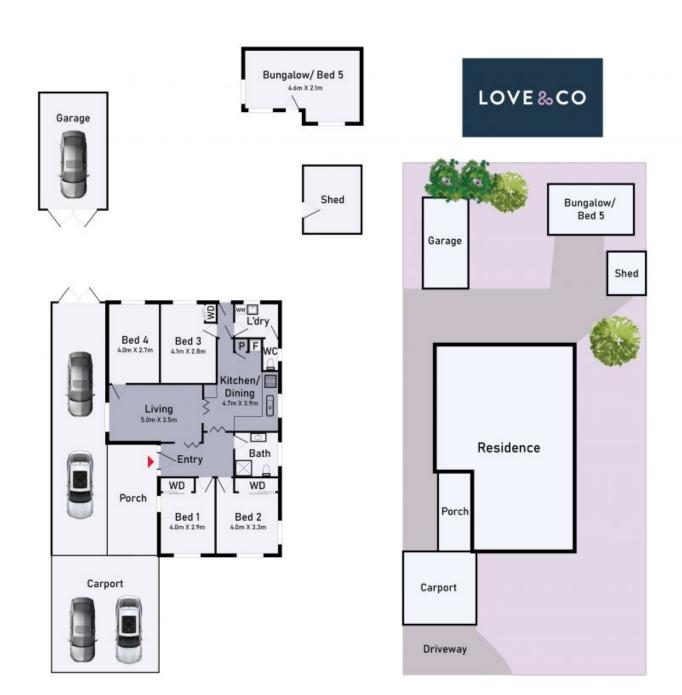

## A Renovated 4 Bedroom Home on a potential packed 675m2 of land .....

Whether you're a home-buyer, an investor or a developer (STCA), this much loved family home offers a "move straight in" proposition with its wonderfully renovated interior. On 675m2 of land and offered to the market for the 1st time in over 60 years, this spotless home features a sun-filled lounge room, a beautiful central kitchen with family-sized bench spaces and cupboards galore, 4 excellent bedrooms, a sparkling central bathroom and a bonus 2 toilets. Year round comfort via gas heating and an air-conditioner?

Outside features your own private oasis including a secured child friendly front yard/back yard, double-carport, Lock-Up garage and a bungalow that offers a myriad of uses including a 5th bedroom, teenagers retreat or home-office.

## 203 Oriel Road, Heidelberg West

\* Dimensions are approximate and for illustrative purposes only