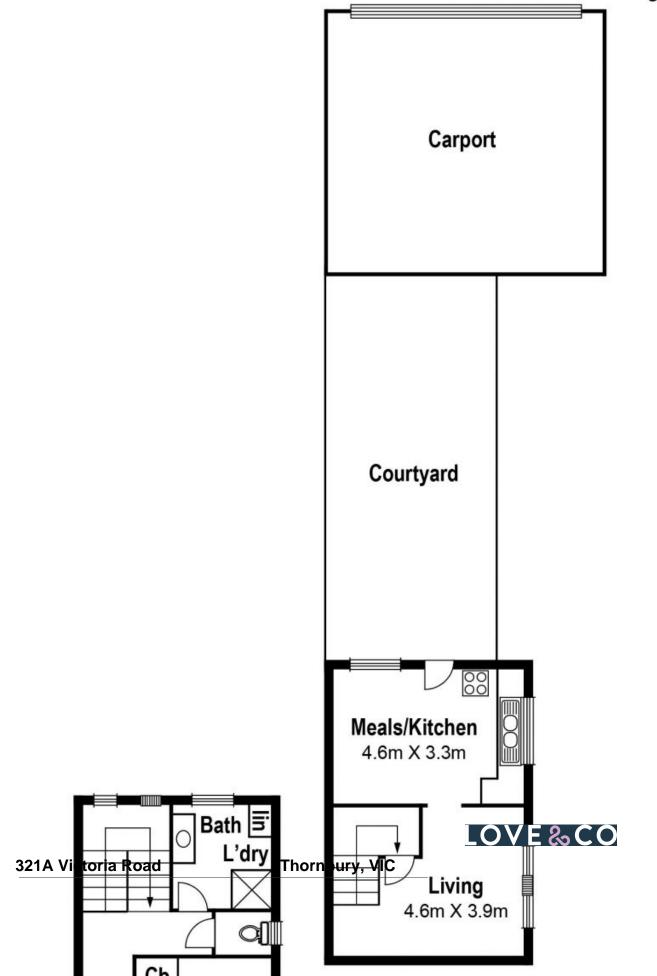

## 321A Victoria Road Thornbury, VIC

## Perfectly Positioned, 3 Bedroom Home!

Position, character and surprising space are brought together at this tempting three bedroom townhouse. Showcasing a cleverly designed layout with secure entry to the home, light-filled, newly renovated open plan kitchen/meals area including electric cooking, downstairs living area with polished floorboards and split system air-conditioning, upstairs you will find an updated central bathroom with laundry facilities, separate toilet, split system air-conditioning, and three large bedrooms with polished floor boards throughout. Other features include plantation shutters throughout, freshly painted throughout, secure car port for one vehicle and a private rear courtyard. Situated at the rear of Victoria Road this unique townhouse is only minutes away to transport facilities, shops, parks and schools. Inspection is a must, this won't last long!