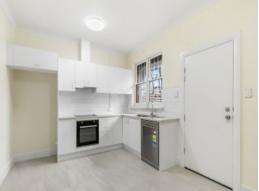

## Perfectly Positioned, 3 Bedroom Home!

Position, character and surprising space are brought together at this tempting three bedroom townhouse. Showcasing a cleverly designed layout with secure entry to the home, light-filled, newly renovated open plan kitchen/meals area including electric cooking, downstairs living area with polished floorboards and split system air-conditioning, upstairs you will find an updated central bathroom with laundry facilities, separate toilet, split system air-conditioning, and three large bedrooms with polished floor boards throughout. Other features include plantation shutters throughout, freshly painted throughout, secure car port for one vehicle and a private rear courtyard. Situated at the rear of Victoria Road this unique townhouse is only minutes away to transport facilities, shops, parks and schools. Inspection is a must, this won't last long!