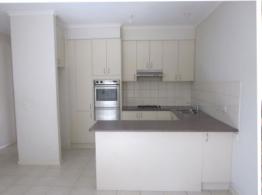

Low maintenance & ready for occupation mid-December this property comprises:

- Three generous sized bedrooms (all upstairs)
- Built in robes
- Ducted heating
- Wall to wall carpets & tiles throughout
- Large separate lounge
- Kitchen with stainless steel appliances & adjoining meals area
- Separate downstairs toilet