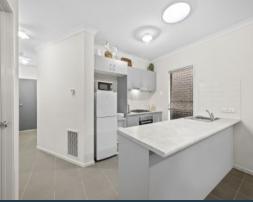

Ready to move in and simply enjoy, comprising bright open plan living design, 3 carpeted bedrooms with built in robes, master with full ensuite, walk in robe, central family bathroom with bathtub, stylish kitchen with gas cooktop/ electric oven, island breakfast bar, generous meals/dining family living area, and Euro style laundry.