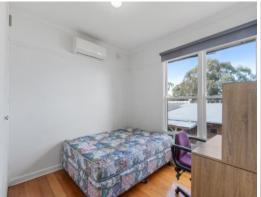

## Next to Northland!!

Located in a very desirable pocket of Heidelberg West beholds this wonderfully renovated home. The property features:

- Updated kitchen with freestanding oven and gas stovetop, dishwasher and stone benchtops, separate living space with split system
- Full-width laundry, powder room, understairs storage
- Private courtyard with decking and garden shed
- Updated bathroom
- Three bedrooms all with built-in robes and split systems
- Floorboards throughout and off-street parking