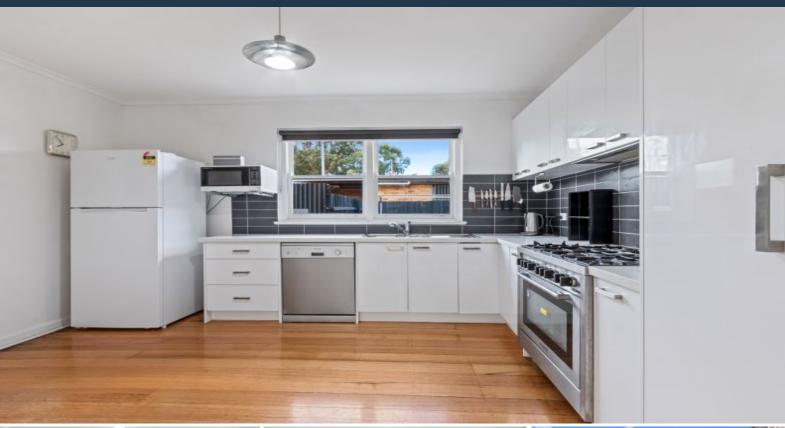

## Next to Northland!!

Located in a very desirable pocket of Heidelberg West beholds this wonderfully renovated home. The property features:

- Updated kitchen with freestanding oven and gas stovetop, dishwasher and stone benchtops, separate living space with split system
- Full-width laundry, powder room, understairs storage
- Private courtyard with decking and garden shed
- Updated bathroom
- Three bedrooms all with built-in robes and split systems
- Floorboards throughout and off-street parking