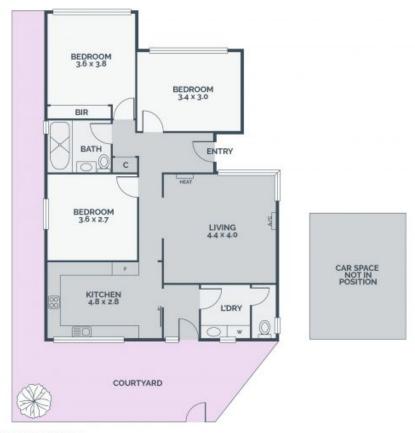

Presented in original condition, the functional layout comprises a spacious living-meals served by a kitchen offering plenty of storage and preparation solutions, and two bedrooms sharing the family bathroom. Complementing the living and accommodation options, a private courtyard provides spaces for outdoor living and entertaining.