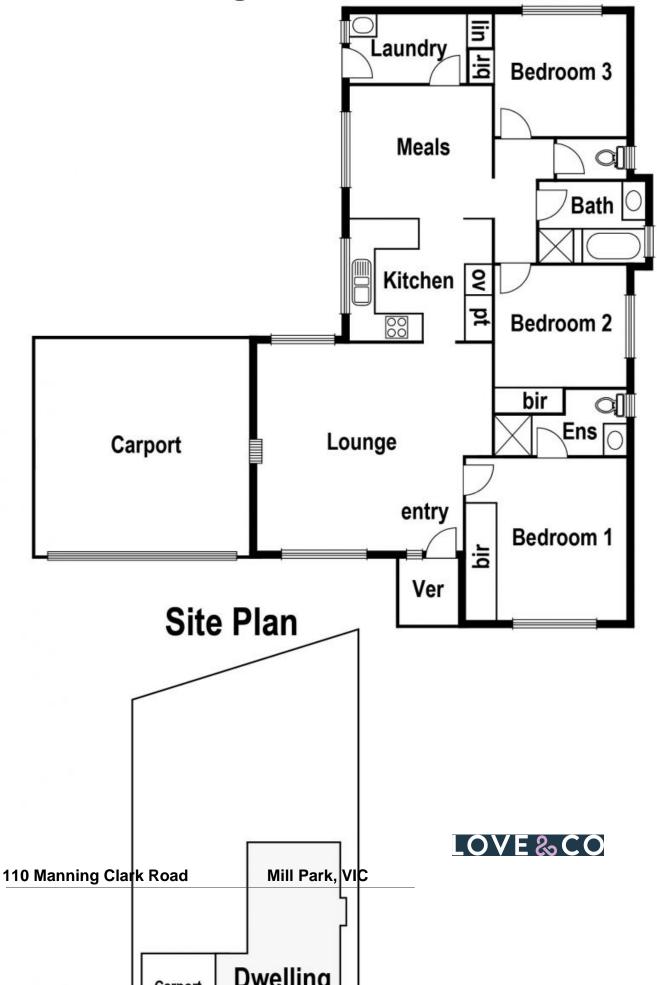

## Superb Location

This single level home set on a generous allotment will enjoy a perfect position just a 600 m walk from the cafes, restaurants and shopping benefits of Westfield and not much further to the station. Three sizeable bedrooms including a main with full ensuite, a central family bathroom, formal living, a well laid out kitchen in timeless black and white and family meals opening to a deep friendly rear yard deliver an opportunity for comfortable living while offering an exciting opportunity to add further value with your own modern touches. Secure behind a roller door, the carport provides options as a covered out door area.