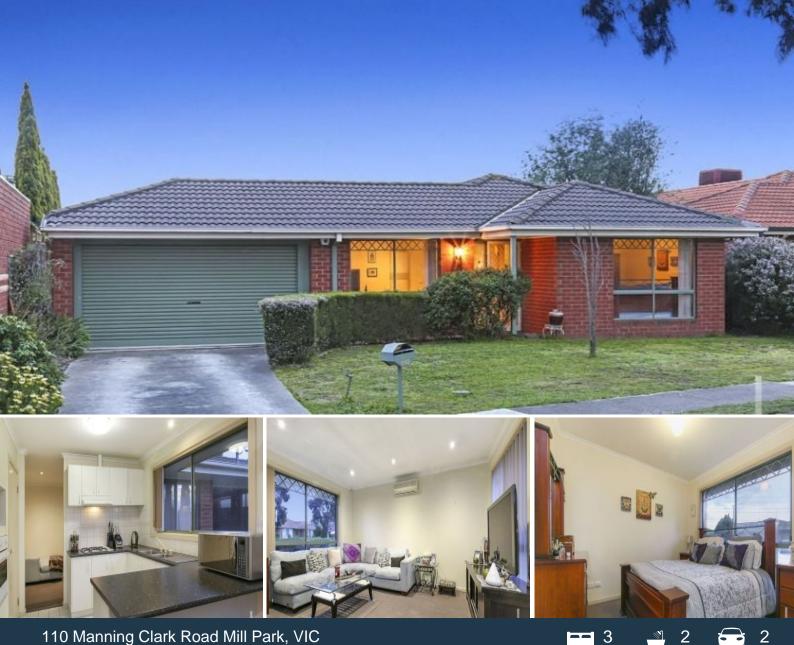

## Superb Location

This single level home set on a generous allotment will enjoy a perfect position just a 600 m walk from the cafes, restaurants and shopping benefits of Westfield and not much further to the station. Three sizeable bedrooms including a main with full ensuite, a central family bathroom, formal living, a well laid out kitchen in timeless black and white and family meals opening to a deep friendly rear yard deliver an opportunity for comfortable living while offering an exciting opportunity to add further value with your own modern touches. Secure behind a roller door, the carport provides options as a covered out door area.