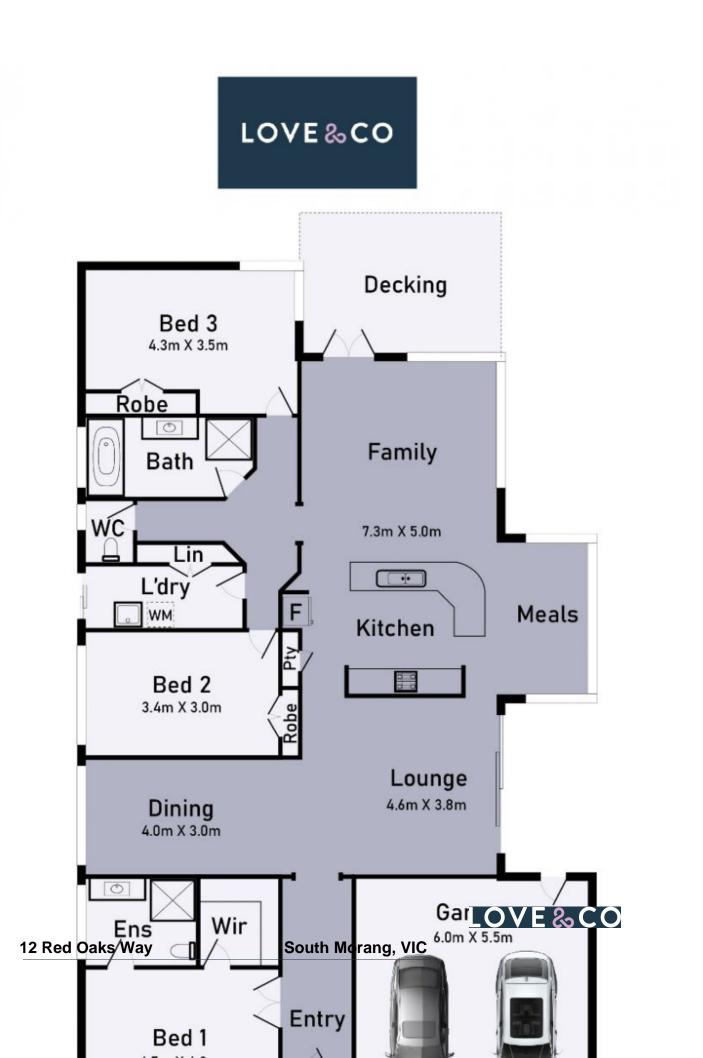

An inviting entrance hallway offers a sense of grandeur & leads off into an elegantly spacious naturally light filled formal lounge on the one side of the hallway & a formal dining room on the other. Both spaces are highly versatile and present exciting possibilities for those looking to set up a home office, or incorporate a 4th bedroom down the track. The hallway culminates in the heart of the home ? an exceptional haven for the family to come together in a bright and generous open-plan kitchen/meals/family zone.