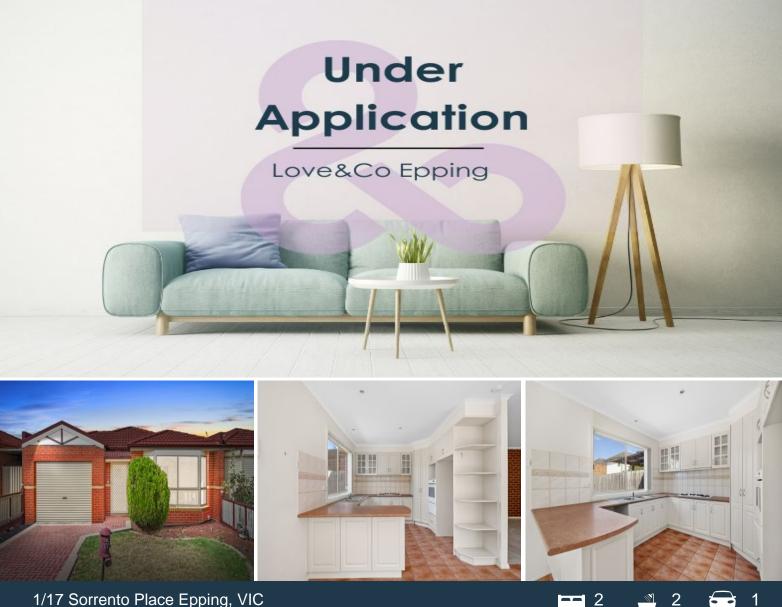

## 1/17 Sorrento Place Epping, VIC

## CONVENIENCE RIGHT AT YOUR DOORSTEP

Tucked away in a private cul-de-sac, this home provides a tranquil haven, all while being close to parks, schools and shopping centres with only a short drive.

Featuring two bedrooms, the main of which has a walk-in robe and an ensuite bathroom, providing plenty of storage along with the second bedroom complemented by its own bathroom, complete with a bath.

Last, but not least this home offers a separate lounge, moving through to the dining/living area, which is well linked with the kitchen to create the perfect setting for social events and daily living plus comfort all year round with ducted heating.

Finally, step outside to a generously sized backyard, equipped with a single car garage.

Price:

\$470 per week

Alicena Vocale

loveepping@mail.inspectrealestat