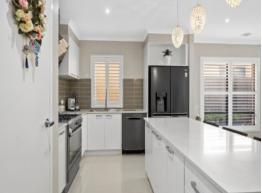

As you step inside, you are greeted with an array of high-quality fixtures and fittings, including porcelain floor tiles, floating floorboards, and elegant plantation shutters. Comfort is assured with evaporative cooling, ducted heating, and two split systems. The modern kitchen boasts stone benchtops, 900mm appliances, and a dishwasher, making it a chef's delight.