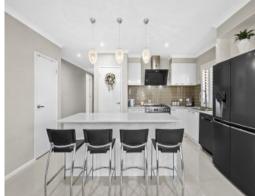

As you step inside, you are greeted with an array of high-quality fixtures and fittings, including porcelain floor tiles, floating floorboards, and elegant plantation shutters. Comfort is assured with evaporative cooling, ducted heating, and two split systems. The modern kitchen boasts stone benchtops, 900mm appliances, and a dishwasher, making it a chef's delight.