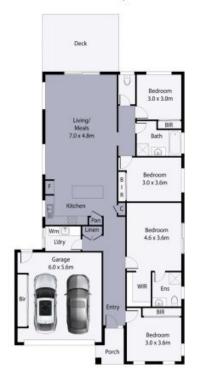

## 142 Everard Road, Mernda

THE ABOVE PLAN IS AN ARTIST'S IMPRESSION ONLY, IT INCLUDES ELEMENTS THAT ARE FOR DISPLAY PURPOSES ONLY AND MAY NOT BE TO SCALE. LANDSCAPING SHOWN IS INDICATIVE ONLY. DIMENSIONS ARE APPROXIMATE.