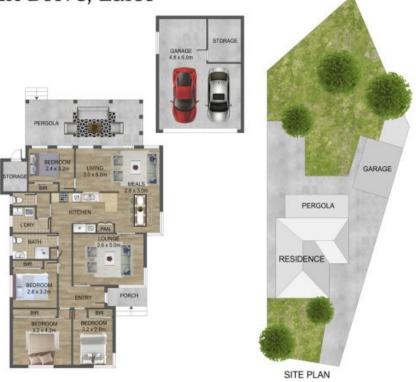

## 222 Darebin Drive, Lalor

THE ABOVE PLAN IS AN ARTIST'S IMPRESSION ONLY, IT INCLUDES ELEMENTS THAT ARE FOR DISPLAY PURPOSES ONLY AND MAY NOT BE TO SCALE. LANDSCAPING SHOWN IS INDICATIVE ONLY. DIMENSIONS ARE APPROXIMATE.