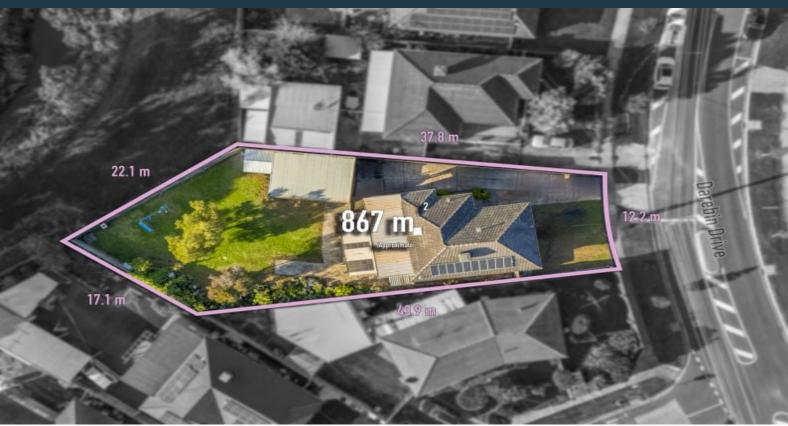

## 4 BEDROOM FAMILY HOME - HUGE LAND APROX 872 m2

Positioned in one of the most well connected pockets of Lalor East, it's easy to understand why this area is becoming increasingly popular with first home buyers, young families and astute investors looking for a solid start with terrific access to all essential amenities.

Sitting on huge land size approx 872sqm discover the immense rewards of this substantial family home and all the possibilities that are on offer to either renovate, extend, redevelop (STCA) LAND BANK for future capital growth or simply move in and enjoy.

## 222 Darebin Drive, Lalor

THE ABOVE PLAN IS AN ARTIST'S IMPRESSION ONLY, IT INCLUDES ELEMENTS THAT ARE FOR DISPLAY PURPOSES ONLY AND MAY NOT BE TO SCALE. LANDSCAPING SHOWN IS INDICATIVE ONLY. DIMENSIONS ARE APPROXIMATE.