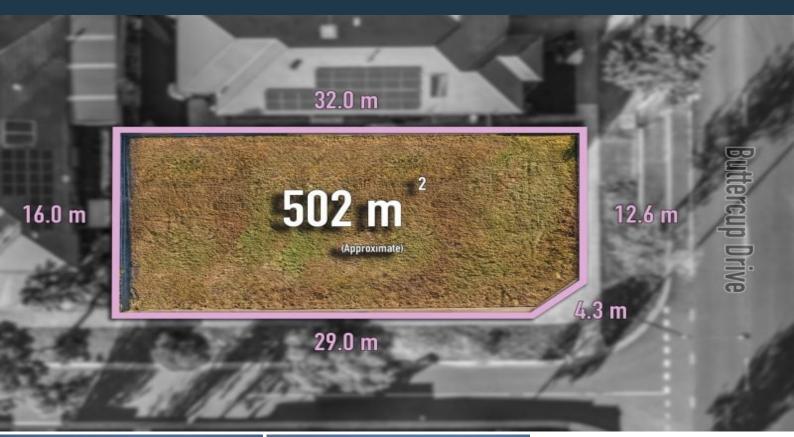

## Prime Block, Ideal Spot

Seize the opportunity to build your dream home on this exceptional vacant block of land of 502m2 in the highly sought-after Greenvale Gardens Estate. This flat parcel of land offers the perfect foundation for your vision, ensuring a seamless building process.