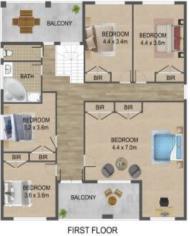

Upstairs boasts 5 oversized, carpeted bedrooms all with built in robes, massive master bedroom with so much space to accommodate open study, sitting or parental retreat setup, luxurious family bathroom with corner spa and private balcony capturing panoramic views.