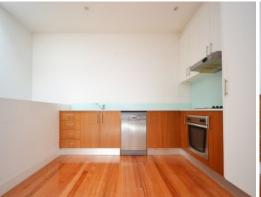

Level two comprises of a light filled open plan kitchen living/dining-room zone which opens out to a private terrace area ideal for summer bbq's. Complete with split system heating and cooling, dishwasher and stone bench tops. Located in the heart of Preston with the 86 Tram on your doorstep, close to schools, local cafe?s and Preston Market. Inspection is a must!