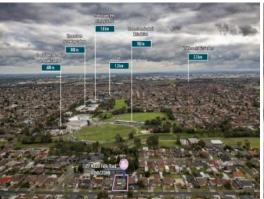

Set amongst the picturesque Edgars Creek, it's just leisurely stroll distance to the vibrant

High St strip shopping, supermarkets, cafes, eateries, Thomastown train station, local primary and secondary schools, recreational facilities and only short drive to Pacific Epping Plaza Shopping/ Dining/ Entertainment Precinct.