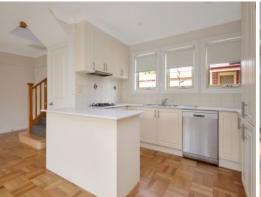

## **INSPECTION A MUST!!**

When space is a requirement but high maintenance is an issue, your problems have just been solved!! Feel at ease when entering this two bedroom plus study townhouse, to find the open plan living, dining and kitchen area with stainless steel appliances. A rear sliding door will then give you access to a lovely north facing rear courtyard where you will enjoy natural light and sun over summer. Two generous sized bedrooms with wall to wall carpets, built in mirrored robes and ceiling fans. Separate sunlit study room boasts its own fireplace style electric heater. Completed with a good sized fully tiled bathroom with heat light and a separate shower to bath. Features of this property include: Stainless steel appliances along with a range hood, parquetry polished floors, ducted heating throughout, split system A/C upstairs, courtyard with a lock up shed and lock up carport. Only a stones throw away from Edwards Street Shopping, Reservoir Train Station and Bus Facilities. This property will be sure to attract attention.