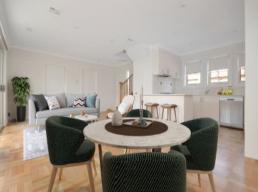

## **INSPECTION A MUST!!**

When space is a requirement but high maintenance is an issue, your problems have just been solved!! Feel at ease when entering this two bedroom plus study townhouse, to find the open plan living, dining and kitchen area with stainless steel appliances. A rear sliding door will then give you access to a lovely north facing rear courtyard where you will enjoy natural light and sun over summer. Two generous sized bedrooms with wall to wall carpets, built in mirrored robes and ceiling fans. Separate sunlit study room boasts its own fireplace style electric heater. Completed with a good sized fully tiled bathroom with heat light and a separate shower to bath. Features of this property include: Stainless steel appliances along with a range hood, parquetry polished floors, ducted heating throughout, split system A/C upstairs, courtyard with a lock up shed and lock up carport. Only a stones throw away from Edwards Street Shopping, Reservoir Train Station and Bus Facilities. This property will be sure to attract attention.