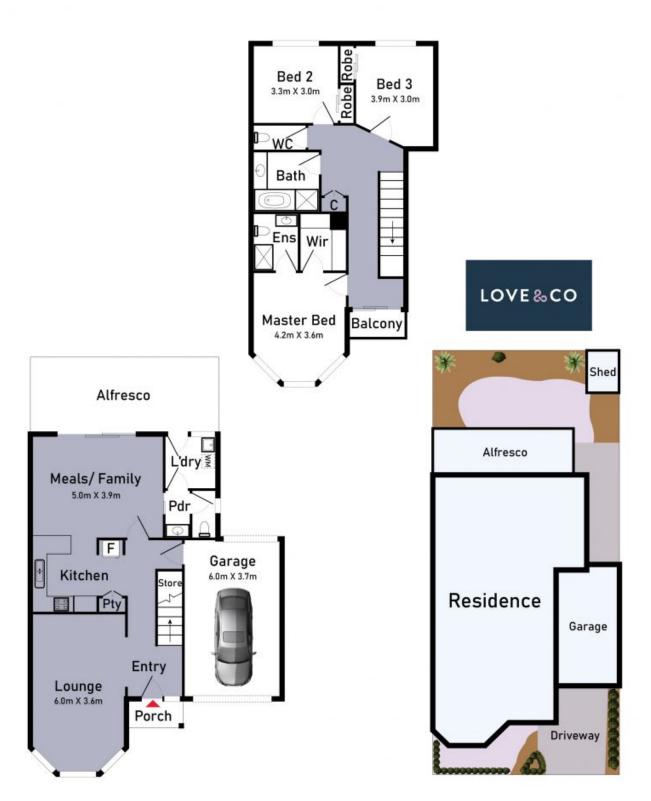

Upon entry, indulge yourself in a bright-and-open ambience throughout a beautifully linked layout consisting of large lounge room, open-plan dining/kitchen area with a seamless integration to the adjacent rear yard with established greenery and undercover zone. Upstairs showcases a perfect master bedroom with walk-in-robe and main bathroom which is flanked by two further robed bedrooms. Freshly painted and with brand new hybrid flooring underfoot, highlights include: ducted heating, evaporative cooling, full-sized laundry, guest powder room, and an oversized remote-controlled garage with internal access.