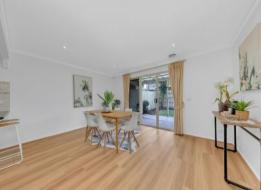

Upon entry, indulge yourself in a bright-and-open ambience throughout a beautifully linked layout consisting of large lounge room, open-plan dining/kitchen area with a seamless integration to the adjacent rear yard with established greenery and undercover zone. Upstairs showcases a perfect master bedroom with walk-in-robe and main bathroom which is flanked by two further robed bedrooms. Freshly painted and with brand new hybrid flooring underfoot, highlights include: ducted heating, evaporative cooling, full-sized laundry, guest powder room, and an oversized remote-controlled garage with internal access.