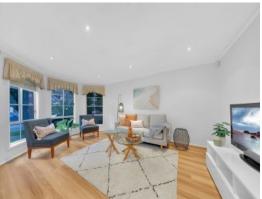

Upon entry, indulge yourself in a bright-and-open ambience throughout a beautifully linked layout consisting of large lounge room, open-plan dining/kitchen area with a seamless integration to the adjacent rear yard with established greenery and undercover zone. Upstairs showcases a perfect master bedroom with walk-in-robe and main bathroom which is flanked by two further robed bedrooms. Freshly painted and with brand new hybrid flooring underfoot, highlights include: ducted heating, evaporative cooling, full-sized laundry, guest powder room, and an oversized remote-controlled garage with internal access.