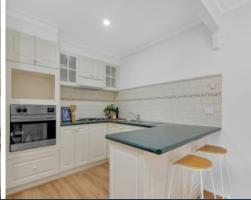

Upon entry, indulge yourself in a bright-and-open ambience throughout a beautifully linked layout consisting of large lounge room, open-plan dining/kitchen area with a seamless integration to the adjacent rear yard with established greenery and undercover zone. Upstairs showcases a perfect master bedroom with walk-in-robe and main bathroom which is flanked by two further robed bedrooms. Freshly painted and with brand new hybrid flooring underfoot, highlights include: ducted heating, evaporative cooling, full-sized laundry, guest powder room, and an oversized remote-controlled garage with internal access.