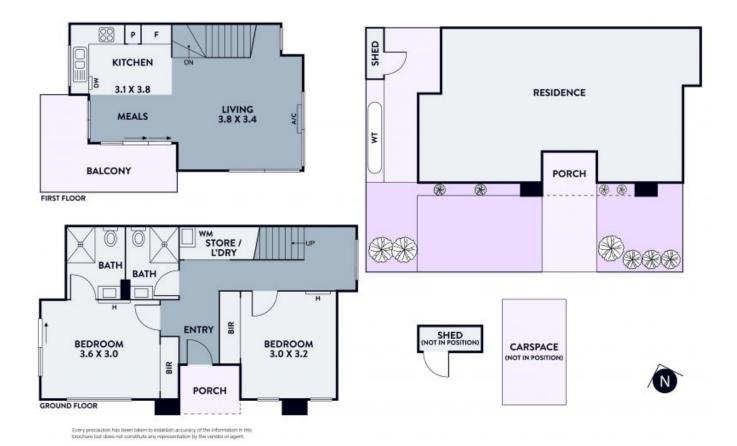

## Beautifully presented and close to the train

In a first-class location at the heart of Preston's renowned shopping and entertainment precinct, this two bedroom two bathroom townhouse promises the best in modern low-maintenance living. Quality appointed with a popular reverse floorplan, this home maximises space and light in an open plan living domain that extends to a lofty balcony and showcases a sleek stone topped kitchen. With each bedroom complemented by a modern bathroom and Preston Station and High Street a short stroll away, inspection will impress.

- ? 10 min walk to Preston Market & Preston Station
- ? 2 min walk to Childcare and Primary School
- ? First in a modern complex of five boutique townhouses
- ? Bamboo floors line a sundrenched open plan living domain
- ? Stone counters and s/steel appliances in a modern kitchen
- ? Designer bathrooms complement bedrooms with built-in robes