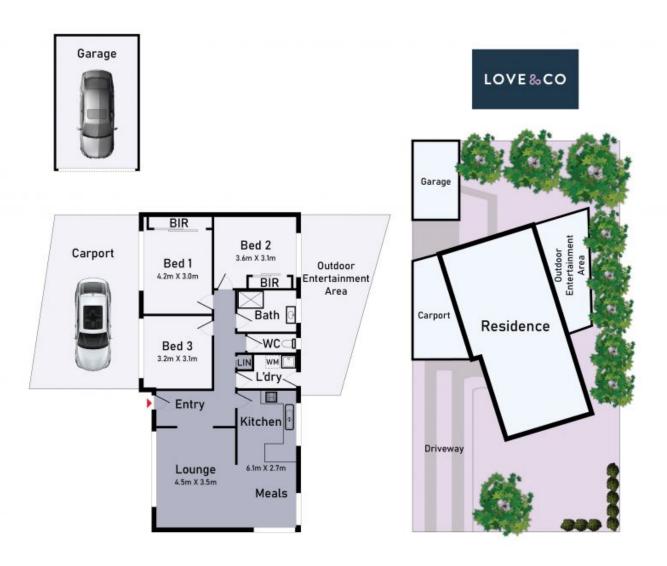

## 19 Club Avenue, Kingsbury

\* Dimensions are approximate and for illustrative purposes only

Kingsbury, VIC