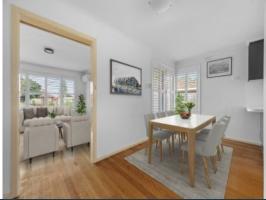

Bursting with personality and ready to move in and simply enjoy, an inviting patterned tiled porch welcomes you into this aesthetically pleasing home, comprising lounge/living room, 3 carpeted bedrooms (2 with built in robes) well appointed kitchen equipped with gas standalone cooker, plenty of cupboard space, adjoining meals/dining area, stylish bathroom with large walk in shower and separate laundry.