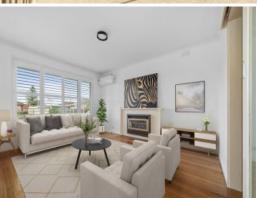

Bursting with personality and ready to move in and simply enjoy, an inviting patterned tiled porch welcomes you into this aesthetically pleasing home, comprising lounge/living room, 3 carpeted bedrooms (2 with built in robes) well appointed kitchen equipped with gas standalone cooker, plenty of cupboard space, adjoining meals/dining area, stylish bathroom with large walk in shower and separate laundry.