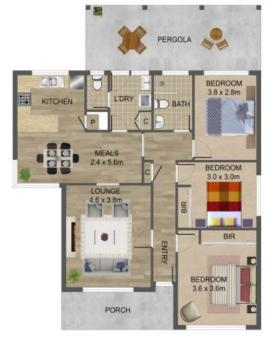

Bursting with personality and ready to move in and simply enjoy, an inviting patterned tiled porch welcomes you into this aesthetically pleasing home, comprising lounge/living room, 3 carpeted bedrooms (2 with built in robes) well appointed kitchen equipped with gas standalone cooker, plenty of cupboard space, adjoining meals/dining area, stylish bathroom with large walk in shower and separate laundry.

## 1 Warwick Court, Thomastown

THE ABOVE PLAN IS AN ARTIST'S IMPRESSION ONLY, IT INCLUDES ELEMENTS THAT ARE FOR DISPLAY PURPOSES ONLY AND MAY NOT BE TO SCALE. LANDSCAPING SHOWN IS INDICATIVE ONLY. DIMENSIONS ARE APPROXIMATE.