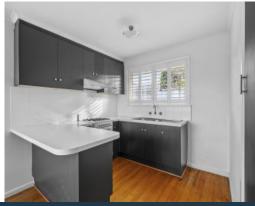

Bursting with personality and ready to move in and simply enjoy, an inviting patterned tiled porch welcomes you into this aesthetically pleasing home, comprising lounge/living room, 3 carpeted bedrooms (2 with built in robes) well appointed kitchen equipped with gas standalone cooker, plenty of cupboard space, adjoining meals/dining area, stylish bathroom with large walk in shower and separate laundry.