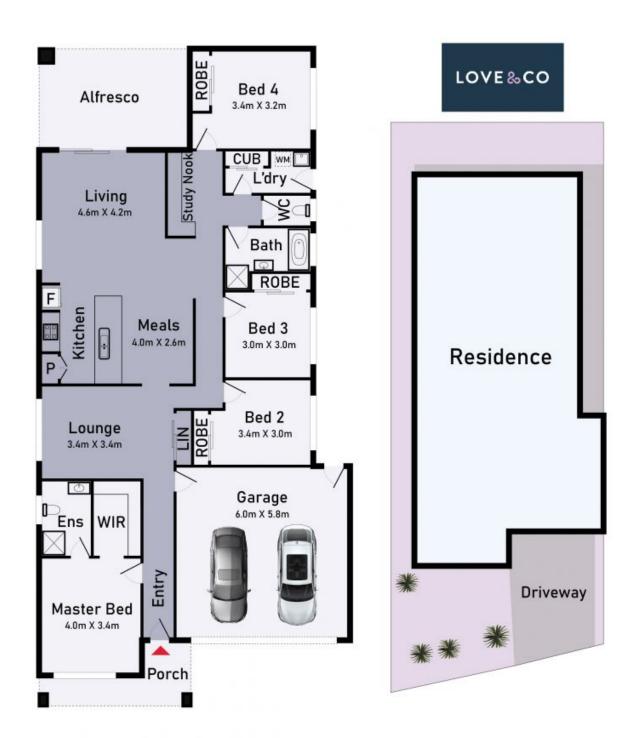

## Family Functionality

Experience a home that stands out with its sublime location, lush park views, and family-friendly design with multiple living areas.

This stylish four-bedroom home has a colorful front yard and a contemporary fa?ade, inviting you in through the front porch or double lock-up garage. High ceilings and a free-flowing floor plan welcome you past a cozy lounge/sitting room into an open-plan kitchen, meals, and living area that spills out seamlessly through the spacious alfresco and low-maintenance rear yard.

Complete with ducted heating and multiple split system units, the gourmet kitchen features stainless-steel appliances, including a dishwasher, and stone benchtops.

All four carpeted bedrooms are generously sized with and include built-in robes whilst the master suite includes a walk-in robe and ensuite bathroom with a shower, toilet, and vanity. The main bathroom offers a separate bathtub and shower. A well-sized laundry and designated study pook add to the guardly comfort and family friendly gradentials of the

## 17 Niccoli Parkway, Mernda

\* Dimensions are approximate and for illustrative purposes only