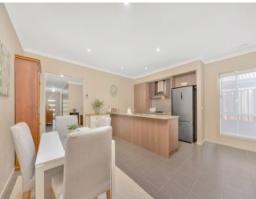

Complete with ducted heating and multiple split system units, the gourmet kitchen features stainless-steel appliances, including a dishwasher, and stone benchtops.

All four carpeted bedrooms are generously sized with and include built-in robes whilst the master suite includes a walk-in robe and ensuite bathroom with a shower, toilet, and vanity. The main bathroom offers a separate bathtub and shower. A well-sized laundry and designated study pook add to the guardly comfort and family friendly gradentials of the