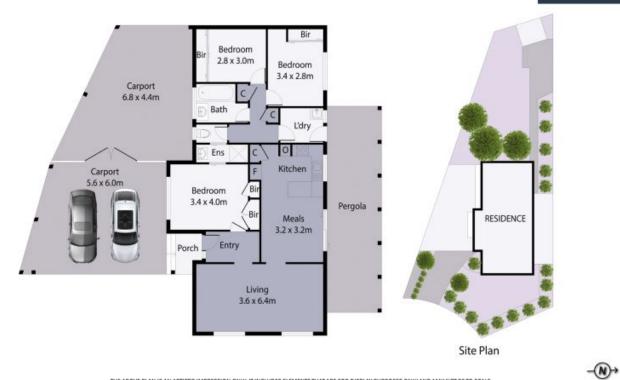

The home features three well-sized bedrooms, each fitted with built-in robes for ample storage, the master bedroom includes a semi-ensuite ensuring privacy and convenience, and a central bathroom with a bath serves the remaining bedrooms. The large lounge/living room provides a welcoming space for relaxation, while the separate meals area and well-appointed kitchen, which overlooks the pergola, make family dining and entertaining a delight.

### LOVE & CO

THE ABOVE PLAN IS AN ARTIST'S IMPRESSION ONLY. IT INCLUDES ELEMENTS THAT ARE FOR DISPLAY PURPOSES ONLY AND MAY NOT BE TO SCALE. LANDSCAPING SHOWN IS INDICATIVE ONLY. DIMENSIONS ARE APPROXIMATE.