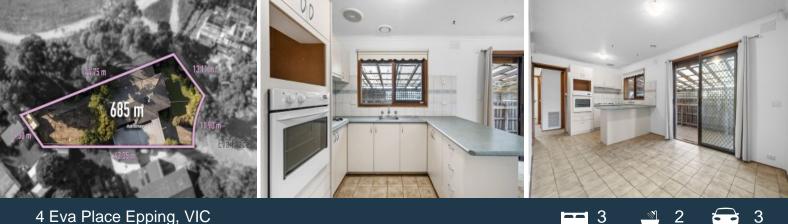

## 4 Eva Place Epping, VIC

The home features three well-sized bedrooms, each fitted with built-in robes for ample storage, the master bedroom includes a semi-ensuite ensuring privacy and convenience, and a central bathroom with a bath serves the remaining bedrooms. The large lounge/living room provides a welcoming space for relaxation, while the separate meals area and well-appointed kitchen, which overlooks the pergola, make family dining and entertaining a delight.

Price:

\$678,000

**Jim Kalakias** 0402 177 336 jim.k@lovere.com.au

**Ibby Zayat** 0412 469 545 ibby.z@lovere.com.au