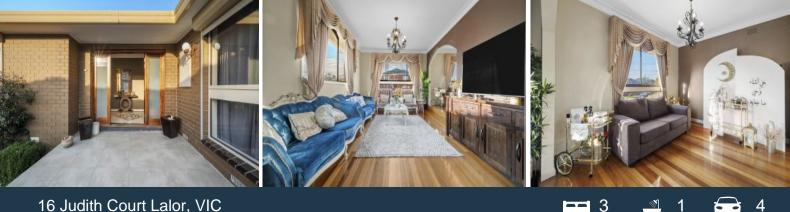

## 16 Judith Court Lalor, VIC

An inviting tiled porch welcomes you into this aesthetically appealing home, feature entry with step down formal lounge, seperate dining room, large classic timber kitchen equipped with gas cooktop/ electric oven, plenty of cupboard space, adjoining meals/ living area, 3 bedrooms, luxurious family bathroom with bathtub and separate laundry.