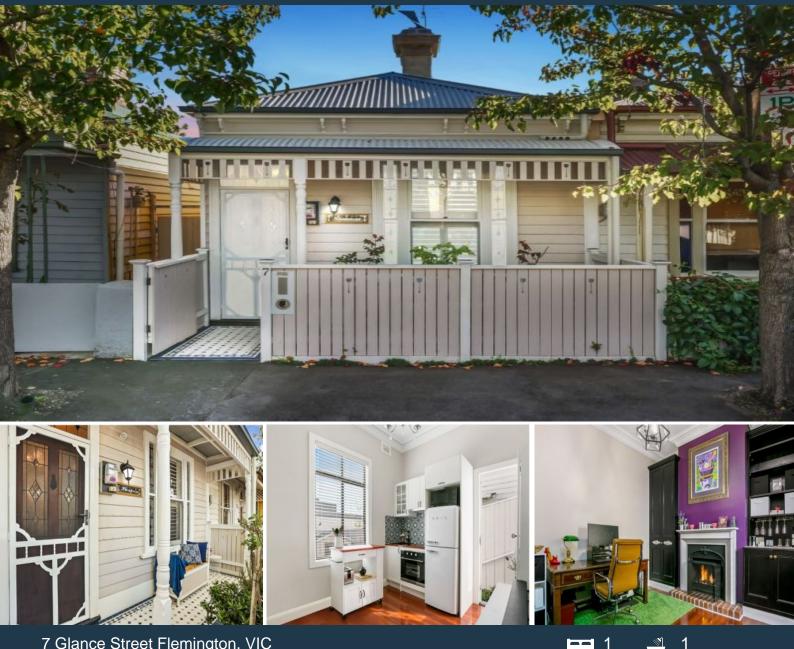

## \*\*Low Maintenance Living\*\*

With its instant street appeal this beautifully renovated spacious 1 bedroom plus study will definitely impress. Modern kitchen/lounge area with electric cooking, very spacous bathroom with claw bathtub and shower above. Add to this high ceilings and solid timber floors, ducted heating plus lovely private outdoor rear courtyard . Located in one of inner-Melbourne's premier pockets, Racecourse Road cafes and trams, Newmarket Station and Newmarket Plaza, close to Flemington Racecourse for Spring Racing Carnival, local parks and tram are all close by. An inspection will please!