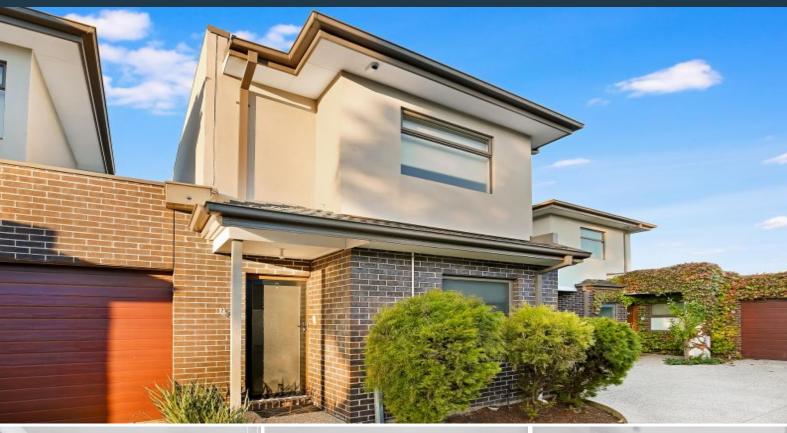

## 2/20 Lowell Avenue Kingsbury, VIC

## Lovely Modern Townhouse

Modern townhouse with lots of natural light on quiet street.

- Modern kitchen with stainless steel appliances
- Crimsafe security doors
- Split systems to main living area and bedroom 1
- Spacious bathroom upstairs
- Powder room downstairs
- Walk in robe to bedroom 1
- Bedroom 2 and 3 have built in wardrobes
- Low maintenance backyard
- Ducted gas heating in all rooms.
- 900mm stovetop and oven in kitchen
- Great location with easy access to the tram and shops