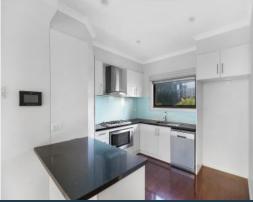

## Lovely Modern Townhouse

Modern townhouse with lots of natural light on quiet street.

- Modern kitchen with stainless steel appliances
- Crimsafe security doors
- Split systems to main living area and bedroom 1
- Spacious bathroom upstairs
- Powder room downstairs
- Walk in robe to bedroom 1
- Bedroom 2 and 3 have built in wardrobes
- Low maintenance backyard
- Ducted gas heating in all rooms.
- 900mm stovetop and oven in kitchen
- Great location with easy access to the tram and shops