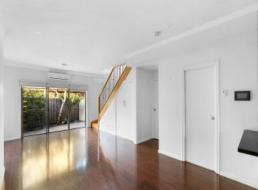

## Lovely Modern Townhouse

Modern townhouse with lots of natural light on quiet street.

- Modern kitchen with stainless steel appliances
- Crimsafe security doors
- Split systems to main living area and bedroom 1
- Spacious bathroom upstairs
- Powder room downstairs
- Walk in robe to bedroom 1
- Bedroom 2 and 3 have built in wardrobes
- Low maintenance backyard
- Ducted gas heating in all rooms.
- 900mm stovetop and oven in kitchen
- Great location with easy access to the tram and shops