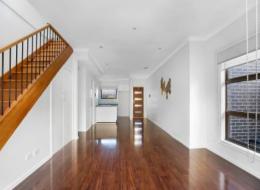

## Lovely Modern Townhouse

Modern townhouse with lots of natural light on quiet street.

- Modern kitchen with stainless steel appliances
- Crimsafe security doors
- Split systems to main living area and bedroom 1
- Spacious bathroom upstairs
- Powder room downstairs
- Walk in robe to bedroom 1
- Bedroom 2 and 3 have built in wardrobes
- Low maintenance backyard
- Ducted gas heating in all rooms.
- 900mm stovetop and oven in kitchen
- Great location with easy access to the tram and shops