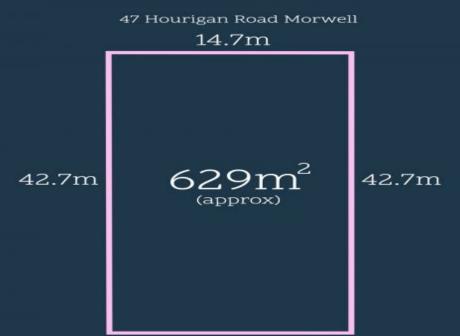

## 47 Hourigan Road Morwell, VIC

## **New Beginnings**

Build your dream home on this elevated block with a 14.7m frontage and a depth of 42.7 metres (total 629m2).

Within walking distance to Morwell Park Primary school, Easy access to the Train station and the Princess Freeway.