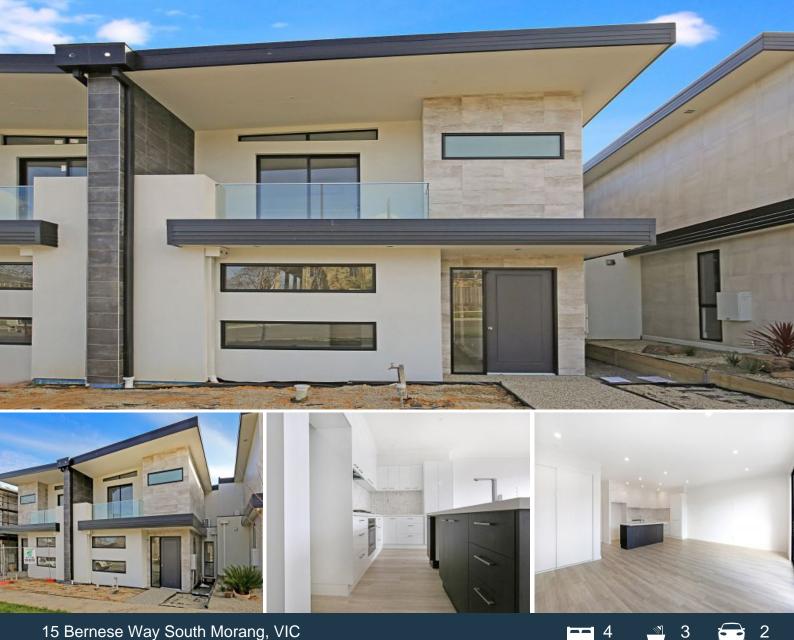

## 15 Bernese Way South Morang, VIC

## Good as new!!!

Excellent opportunity available to rent this quality townhouse.

Crafted with sleek lines, cutting-edge design and the finest finishes, this near new residence achieves an elevated level of style and luxury. As you walk into this fabulous architecturally designed home, the flowing

floor plan will lead you to the elegant open living room with modern open kitchen and dining area, four bedrooms with built-in-robes, master bedroom upstairs with ensuite and balcony. Bedroom downstairs also with ensuite.

Blinds installed High ceilings 6 Stars energy rating Stone bench-tops Split systems

\$590 Per Week

শ

**Toula Lovett** 

**Toula Lovett** 

lovemillpark@mail.inspectreadessmillpark@mail.inspectrealest