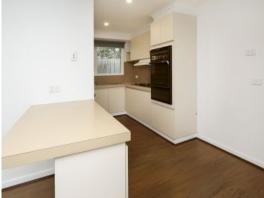

## Comprising;

- -Three good size bedrooms
- -Master with walk in robe and renovated ensuite
- -Built in robes to remaining bedrooms
- -Bedroom two complete with inbuilt study desk
- -Renovated bathroom
- -Floating floorboards & carpet
- -Modern window coverings throughout (block out Holland blinds)
- -Kitchen with adjoining meals area