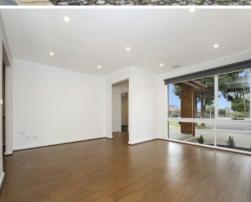

## Comprising;

- -Three good size bedrooms
- -Master with walk in robe and renovated ensuite
- -Built in robes to remaining bedrooms
- -Bedroom two complete with inbuilt study desk
- -Renovated bathroom
- -Floating floorboards & carpet
- -Modern window coverings throughout (block out Holland blinds)
- -Kitchen with adjoining meals area