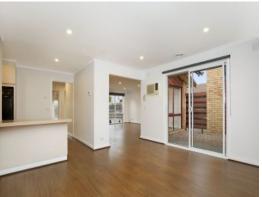

## Comprising;

- -Three good size bedrooms
- -Master with walk in robe and renovated ensuite
- -Built in robes to remaining bedrooms
- -Bedroom two complete with inbuilt study desk
- -Renovated bathroom
- -Floating floorboards & carpet
- -Modern window coverings throughout (block out Holland blinds)
- -Kitchen with adjoining meals area